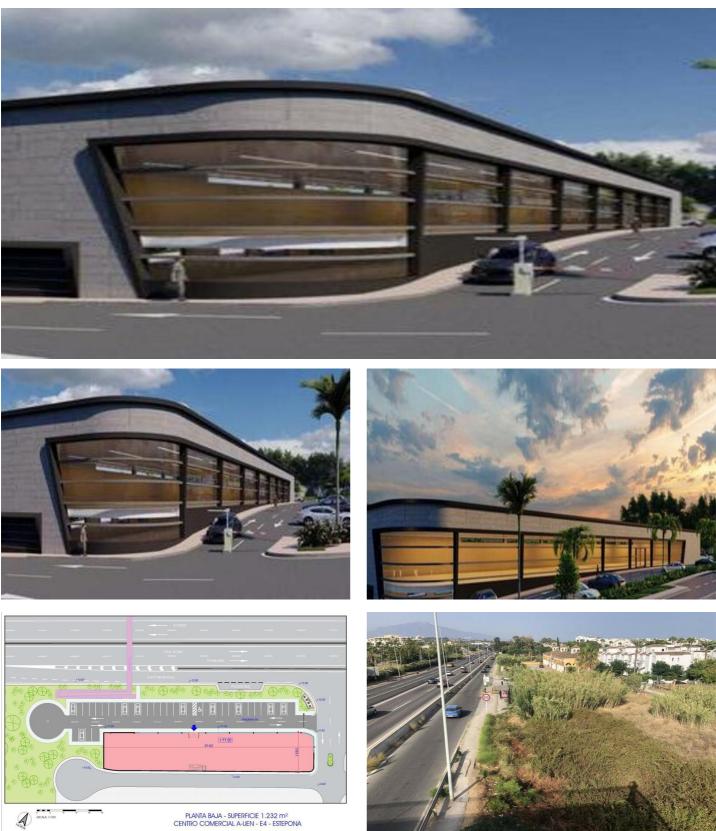

## Land for sale in Costalita, Estepona

**Reference:** R4728133 **Plot Size:** 1,232m<sup>2</sup> **Build Size:** 2,464m<sup>2</sup>

## Costa del Sol, Costalita

COMMERCIAL PLOT FOR SALE IN ESTEPONA UBICATION: The plot is located on the corner of Playa del Sol Avenue with Calle de la Luna, adjacent to the Sun Beach, Estepona (Malaga). ACCESS: The plot is accessed from the existing service lane at the CN-340 (A-7), at Km 165.1 towards Estepona - Marbella. For those who travel in the sense Marbella - Estepona, the access is made from a change of sense to 300 meters of the plot, on the bridge of Cancelada. In addition, there is a pedestrian bridge direct to the plot over the CN-340 and a bus stop a few meters away. DESCRIPTION OF UEN-E4A PARCELA "CHALES OF SOL NORTE": The soil has a commercial use (C3) with the following parameters: Maximum building: 1m2t/m2s. Maximum occupancy of the plot: 100%. Maximum number of plants: 2. Maximum height allowed: 7.5 meters. Table of surfaces: Initial area of the execution unit: 3,080.00 m2. Cessions made of soil for use and public domain: Green area: 510.12 m2. Road network: 1,337.88 m2. Use floor and private domain: Commercial equipment: 1,232,00 m2. Building: Ground floor: 1,232,00m2. Semi-basement: 1,232,00 m2. Uses: parking, storage, and other different uses depending on the activity and constructive details. Parking: In the road network: 38 places. On the semi-basement floor: up to 56 places, making a total of 94 parking spaces. They are now definitively approved: Redelimitation of Implementation Units. Detail Studio. Urbanization Project. Reparing Project.