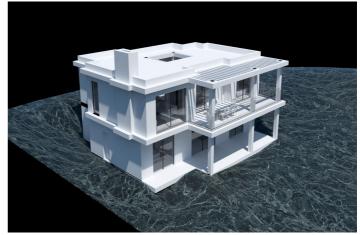

## Costa del Sol, Estepona

LAND with STRUCTURE, PROJECT AND LICENSES ALREADY PAID. Discover an exceptional opportunity to build your future on this land, with a generous total size amounting to 640 square meters, it is presented as the perfect base to transform your architectural dreams into reality. The highlight is that it already has a license and basic project included and a magnificent structure, which significantly simplifies the initial development steps and their costs. Strategically located in an area recognized for its natural beauty and proximity to key services, this land offers endless possibilities for both investors and those looking to establish their ideal home. The tranquility of the environment combined with modern comforts makes it a coveted place, not only known for its impressive landscapes but also for its proximity to important tourist spots and essential services. Just a few minutes away you will find sports fields, shopping centers and quick access to the main urban roads that connect directly to Estepona and other surrounding areas. Documentation is completely up to date, ensuring a hassle-free transaction. The conditions are highly competitive considering the privileged location and the added value of the project and licenses already paid. Don't miss this unique opportunity; Land like this does not remain available for long due to high demand in highly sought after areas. For more information or to schedule a personalized site visit, please feel free to contact me today.