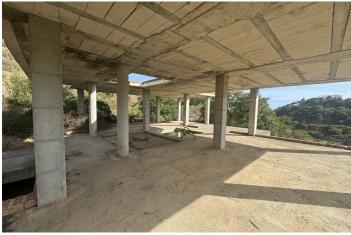

## Costa del Sol, Estepona

LAND with STRUCTURE, PROJECT AND LICENSES ALREADY PAID. Discover an exceptional opportunity to build your future on this land, with a generous total size amounting to 640 square meters, it is presented as the perfect base to transform your architectural dreams into reality. The highlight is that it already has a license and basic project included and a magnificent structure, which significantly simplifies the initial development steps and their costs. Strategically located in an area recognized for its natural beauty and proximity to key services, this land offers endless possibilities for both investors and those looking to establish their ideal home. The tranquility of the environment combined with modern comforts makes it a coveted place, not only known for its impressive landscapes but also for its proximity to important tourist spots and essential services. Just a few minutes away you will find sports fields, shopping centers and quick access to the main urban roads that connect directly to Estepona and other surrounding areas. Documentation is completely up to date, ensuring a hassle-free transaction. The conditions are highly competitive considering the privileged location and the added value of the project and licenses already paid. Don't miss this unique opportunity; Land like this does not remain available for long due to high demand in highly sought after areas. For more information or to schedule a personalized site visit, please feel free to contact me today.