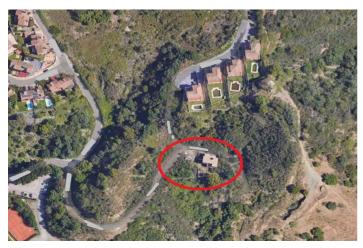

## Costa del Sol, Estepona

LAND with STRUCTURE, PROJECT AND LICENSES ALREADY PAID. Discover an exceptional opportunity to build your future on this land, with a generous total size amounting to 640 square meters, it is presented as the perfect base to transform your architectural dreams into reality. The highlight is that it already has a license and basic project included and a magnificent structure, which significantly simplifies the initial development steps and their costs. Strategically located in an area recognized for its natural beauty and proximity to key services, this land offers endless possibilities for both investors and those looking to establish their ideal home. The tranquility of the environment combined with modern comforts makes it a coveted place, not only known for its impressive landscapes but also for its proximity to important tourist spots and essential services. Just a few minutes away you will find sports fields, shopping centers and quick access to the main urban roads that connect directly to Estepona and other surrounding areas. Documentation is completely up to date, ensuring a hassle-free transaction. The conditions are highly competitive considering the privileged location and the added value of the project and licenses already paid. Don't miss this unique opportunity; Land like this does not remain available for long due to high demand in highly sought after areas. For more information or to schedule a personalized site visit, please feel free to contact me today.