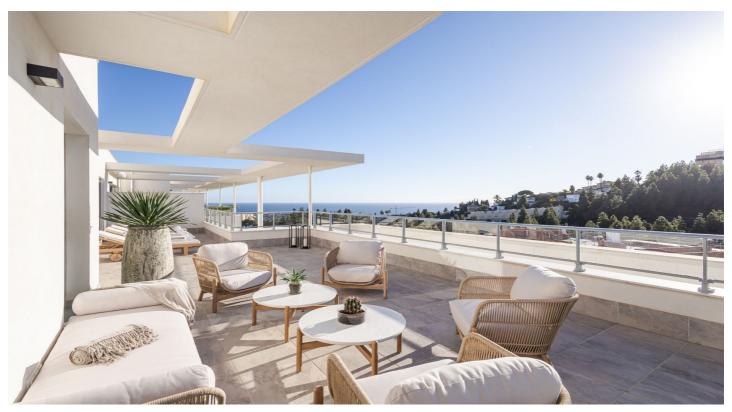

## Costa del Sol, El Chaparral

Discover unparalleled luxury and convenience in this exquisite 3-bedroom penthouse, perfectly situated in the sought-after area of La Cala de Mijas. Boasting a generous 160m² terrace with unobstructed, panoramic views of the sparkling Mediterranean Sea, this residence offers a seamless blend of elegance and relaxation.

The penthouse features a spacious, open-plan design with high-end finishes and abundant natural light, maximizing the breathtaking sea views and creating an inviting atmosphere throughout.

The exclusive complex enhances your lifestyle with top-tier amenities, including two sparkling swimming pools, a state-of-the-art indoor gym, a serene spa, and a modern co-working space for productive days.