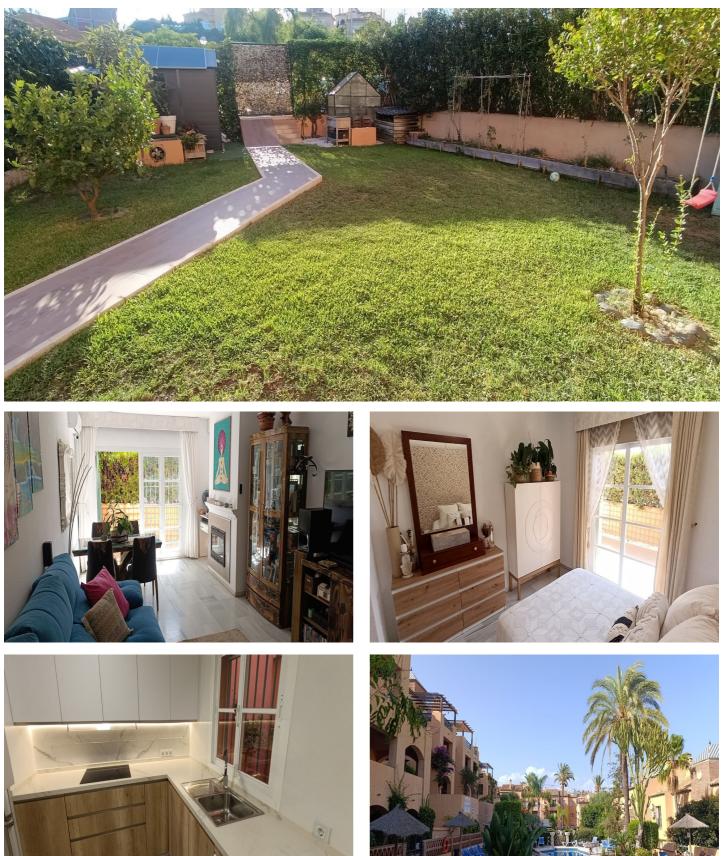

## Costa del Sol, Riviera del Sol

Price drop!

This well-preserved ground floor apartment with a large private and well-kept garden is located on the corner and without any " wall to wall" neighbors.

Its configuration is more similar to a single-story townhouse than an apartment.

Even the most detailed description of this property cannot convey the added advantages it has in terms of space, layout, private exterior areas and privacy on all 4 sides.

Only by making a visit can you understand the difference of this property compared to others in the same segment in the entire area.

It has 2 bright and airy bedrooms with built-in wardrobes and complete privacy from the neighbors.

The 2 bathrooms (one with a bathtub and the other with a shower) are ensuite to each bedroom.

The spacious living room has a beautiful and cozy fireplace.

The independent kitchen has been recently completely renovated with good taste and has top brand appliances. It has space with a bar and stools for breakfast.

The list of additions such as solar panels, a large shed in the garden for storage or work, its own vegetable garden, etc... are just some of the pluses of this home.

It is completed by its beautiful 2 community pools surrounded by well-kept common areas.

A visit is recommended to understand what this property has to offer above others that may apparently seem similar.