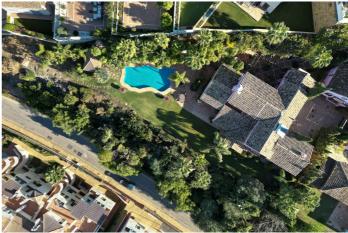

## Land for sale in Benahavís, Benahavís

795,000€

Reference: R4855243 Plot Size: 512m<sup>2</sup>

## Costa del Sol, Benahavís

This is a very rare opportunity to purchase an elevated plot with golf, mountain and sea views located within the peaceful urbanisation of Puerto del Almendro. This contemporary villa project has been designed by renowned Marbella architect Cesar de Leyva and he has created a stunning, easily maintained home which would make an excellent second home or holiday rental. This modern, south and south west facing house is distributed over four floors, with terraces on all levels and a rooftop terrace where you can enjoy breathtaking views of Gibraltar and North Africa. The design includes a lift to all floors and a private pool on the upper terrace. The project can be adapted to suit a buyers requirements and has the preliminary planning application in place. The views are protected ensuring a safe haven investment. Puerto del Almendro sits below the Serranía de Ronda mountain range next to Los Arqueros golf and country club and is surrounded by exclusive residential urbanisations. It is just a 5 minute drive to San Pedro de Alcantara and 10 minutes to Puerto Banus.