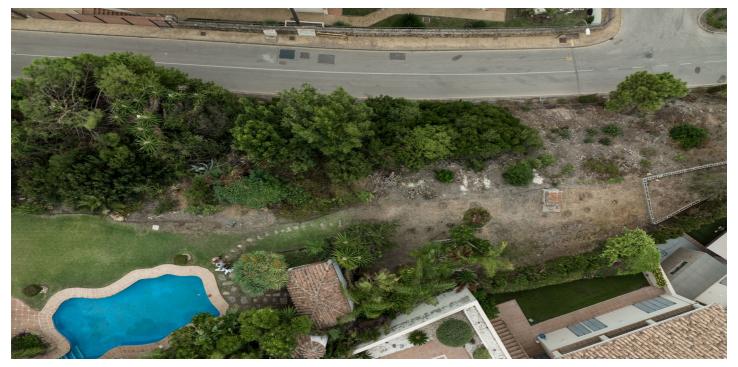

## Land for sale in Benahavís, Benahavís

795,000€

Reference: R4855243 Plot Size: 512m<sup>2</sup>

## Costa del Sol, Benahavís

This is a very rare opportunity to purchase an elevated plot with golf, mountain and sea views located within the peaceful urbanisation of Puerto del Almendro. This contemporary villa project has been designed by renowned Marbella architect Cesar de Leyva and he has created a stunning, easily maintained home which would make an excellent second home or holiday rental. This modern, south and south west facing house is distributed over four floors, with terraces on all levels and a rooftop terrace where you can enjoy breathtaking views of Gibraltar and North Africa. The design includes a lift to all floors and a private pool on the upper terrace. The project can be adapted to suit a buyers requirements and has the preliminary planning application in place. The views are protected ensuring a safe haven investment. Puerto del Almendro sits below the Serranía de Ronda mountain range next to Los Arqueros golf and country club and is surrounded by exclusive residential urbanisations. It is just a 5 minute drive to San Pedro de Alcantara and 10 minutes to Puerto Banus.