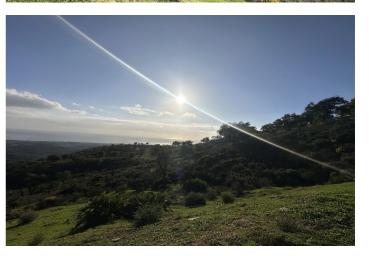

## Costa del Sol, La Mairena

If you are looking for a large piece of land with entirely stunning sea views, then come and visit this plot on top of the hill above Elviria. Dreams are made of this. THIS IS A PLOT THAT IS RUSTIC with a designation ENCINAR (OAK FOREST) and located on a cattle track...PECUNARIO On the country road leading along the crest of the hills above Elviria, these plots are very unique as they offer south-facing orientation and views to the coast of Marbella East. The most beautiful plot located on the southern facing slope of la Mairena. This land is forestal and rustic and is only buildable according to the LEY DE LA LISTA This means that it can support a private independent family home of 1% of the size of the land only as a "vinculada" where the house includes buildings destined for the keeping of animals and other activities that promote the well-being of the rural land.