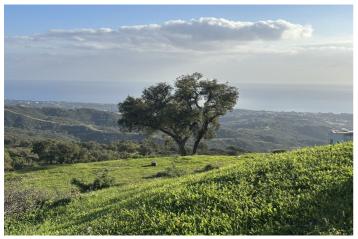

## Costa del Sol, La Mairena

If you are looking for a large piece of land with entirely stunning sea views, then come and visit this plot on top of the hill above Elviria. Dreams are made of this. THIS IS A PLOT THAT IS RUSTIC with a designation ENCINAR (OAK FOREST) and located on a cattle track...PECUNARIO On the country road leading along the crest of the hills above Elviria, these plots are very unique as they offer south-facing orientation and views to the coast of Marbella East. The most beautiful plot located on the southern facing slope of la Mairena. This land is forestal and rustic and is only buildable according to the LEY DE LA LISTA This means that it can support a private independent family home of 1% of the size of the land only as a "vinculada" where the house includes buildings destined for the keeping of animals and other activities that promote the well-being of the rural land.

## **Features:**

**Orientation**South

Views Sea Mountain Panoramic

Country

**Setting**Country