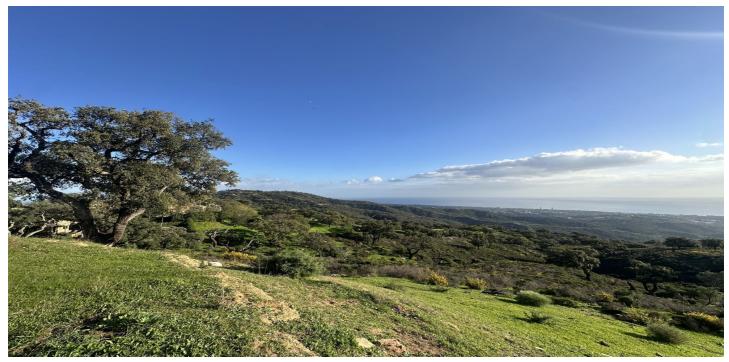

## Costa del Sol, La Mairena

If you are looking for a large piece of land with entirely stunning sea views, then come and visit this plot on top of the hill above Elviria. Dreams are made of this. THIS IS A PLOT THAT IS RUSTIC with a designation ENCINAR (OAK FOREST) and located on a cattle track...PECUNARIO On the country road leading along the crest of the hills above Elviria, these plots are very unique as they offer south-facing orientation and views to the coast of Marbella East. The most beautiful plot located on the southern facing slope of la Mairena. This land is forestal and rustic and is only buildable according to the LEY DE LA LISTA This means that it can support a private independent family home of 1% of the size of the land only as a "vinculada" where the house includes buildings destined for the keeping of animals and other activities that promote the well-being of the rural land.

## **Features:**

**Orientation**South

Views Sea Mountain Panoramic

Country

**Setting**Country