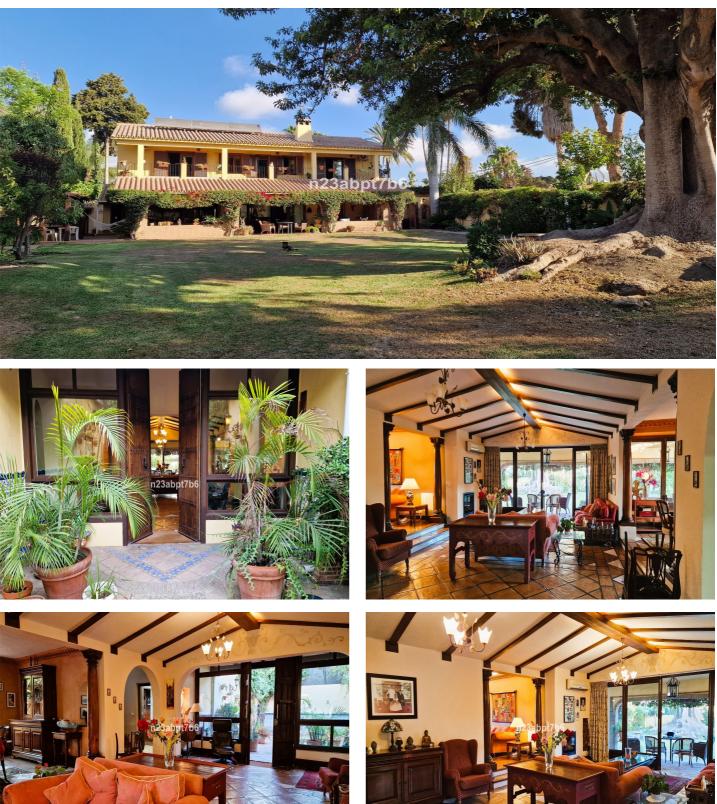

# Costa del Sol, Cortijo Blanco

Superb Andalusian style villa, situated just 200 metres from the beach in Cortijo Blanco, Marbella. The property is situated in a prime location and has been revamped in 2000. It boasts two floors and access to terraces and a spacious garden, offering abundant natural light and privacy. The Ground floor comprises a stately entrance with water fountain, a large living room, dining room, TV room, office, bedroom with bathroom, and a large, fully equipped kitchen with an island in the centre and dailly dining area. A/Ac Hot & Cold with split units, Underfloor Heating in lounge and dining room and fireplace In the outside boasts a covered terrace with a barbecue area, a large flat garden with a Saltwater swimming pool, vegetable garden and a magnificent ancient tree, which provides a unique space for relaxation and shade. The Top floor comprises four bedrooms and two bathrooms. The Master suite has an ensuite bathroom and dressing room. The bedrooms share a large south-facing sunny terrace. Cortijo Blanco is a quiet neighbourhood located on the beach side. that has been improved, including the area of the promenade and the mouth of the river. Amenities are conveniently located nearby, and the CN340 road provides easy access. This villa is a unique property, and its design and character are reflected in its details.

### Features:

Features Covered Terrace Private Terrace Storage Room Ensuite Bathroom Double Glazing Fitted Wardrobes Utility Room Barbeque Fiber Optic Views Garden

Pool Private Garden Private Easy Maintenance Category Investment Resale Luxury

#### Orientation South South East

Setting

Beachside

Furniture

Security

Part Furnished

Alarm System

**Entry Phone** 

Close To Port Close To Sea Close To Shops Close To Town Close To Schools Close To Marina Climate Control Air Conditioning Cold A/C Hot A/C Fireplace U/F Heating

Condition Excellent

Kitchen Fully Fitted Parking Private