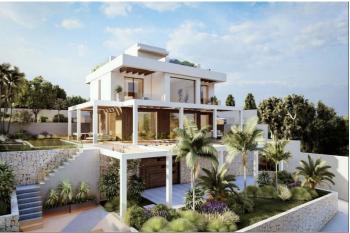

## Costa del Sol, Elviria

Residential plot in Elviria, in the well-known area of Santa María Golf, just a step away from the golf course and all amenities, well-connected and only minutes away from Marbella and Puerto Banús, as well as the beach. It has access from two streets. With a building capacity of 30%, suitable for an individual villa of 7.5m in height, allowing for a construction of 326m2 + basement + terraces + porches. There is an available project with license, for the construction of a total of 484.53m2 villa spanning 4 floors. The main floor would feature the entrance with access to a spacious open-style living and dining room with a kitchen, laundry room, and large windows leading directly to the terraces, gardens, and swimming pool. It would also include two bedrooms and two bathrooms, a dressing room, and access to the first floor via the staircase or elevator, where there would be three more bedrooms and two bathrooms, all with dressing rooms and terraces. Furthermore, from this floor, there would be access to a large solarium with a chill-out area, BBQ, jacuzzi, and incredible panoramic views. The basement would include a gym, bathroom, cinema room, wine cellar, and a private garage for multiple cars. Additionally, there would be two interior courtyards providing natural light, making it very bright. The exterior areas would be surrounded by gardens and a swimming pool with covered and uncovered terrace areas.