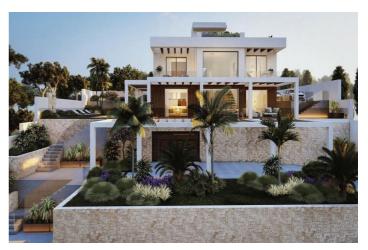

## Costa del Sol, Elviria

Residential plot in Elviria, in the well-known area of Santa María Golf, just a step away from the golf course and all amenities, well-connected and only minutes away from Marbella and Puerto Banús, as well as the beach. It has access from two streets. With a building capacity of 30%, suitable for an individual villa of 7.5m in height, allowing for a construction of 326m2 + basement + terraces + porches. There is an available project with license, for the construction of a total of 484.53m2 villa spanning 4 floors. The main floor would feature the entrance with access to a spacious open-style living and dining room with a kitchen, laundry room, and large windows leading directly to the terraces, gardens, and swimming pool. It would also include two bedrooms and two bathrooms, a dressing room, and access to the first floor via the staircase or elevator, where there would be three more bedrooms and two bathrooms, all with dressing rooms and terraces. Furthermore, from this floor, there would be access to a large solarium with a chill-out area, BBQ, jacuzzi, and incredible panoramic views. The basement would include a gym, bathroom, cinema room, wine cellar, and a private garage for multiple cars. Additionally, there would be two interior courtyards providing natural light, making it very bright. The exterior areas would be surrounded by gardens and a swimming pool with covered and uncovered terrace areas.