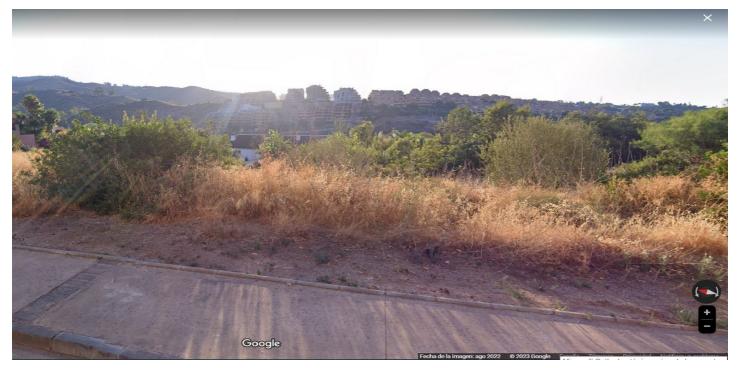

## Residential Plot for sale in Elviria, Marbella

500,000€

Reference: R4346713 Plot Size: 1,088m<sup>2</sup>

## Costa del Sol, Elviria

Residential plot in Elviria, in the well-known area of Santa María Golf, just a step away from the golf course and all amenities, well-connected and only minutes away from Marbella and Puerto Banús, as well as the beach. It has access from two streets. With a building capacity of 30%, suitable for an individual villa of 7.5m in height, allowing for a construction of 326m2 + basement + terraces + porches. There is an available project with license, for the construction of a total of 484.53m2 villa spanning 4 floors. The main floor would feature the entrance with access to a spacious open-style living and dining room with a kitchen, laundry room, and large windows leading directly to the terraces, gardens, and swimming pool. It would also include two bedrooms and two bathrooms, a dressing room, and access to the first floor via the staircase or elevator, where there would be three more bedrooms and two bathrooms, all with dressing rooms and terraces. Furthermore, from this floor, there would be access to a large solarium with a chill-out area, BBQ, jacuzzi, and incredible panoramic views. The basement would include a gym, bathroom, cinema room, wine cellar, and a private garage for multiple cars. Additionally, there would be two interior courtyards providing natural light, making it very bright. The exterior areas would be surrounded by gardens and a swimming pool with covered and uncovered terrace areas.