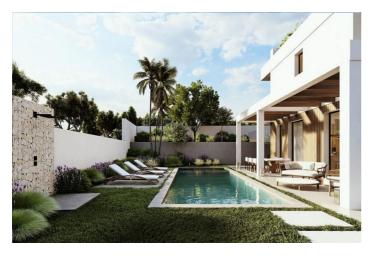

## Costa del Sol, Elviria

Residential plot in Elviria, in the well-known area of Santa María Golf, just a step away from the golf course and all amenities, well-connected and only minutes away from Marbella and Puerto Banús, as well as the beach. It has access from two streets. With a building capacity of 30%, suitable for an individual villa of 7.5m in height, allowing for a construction of 326m2 + basement + terraces + porches. There is an available project with license, for the construction of a total of 484.53m2 villa spanning 4 floors. The main floor would feature the entrance with access to a spacious open-style living and dining room with a kitchen, laundry room, and large windows leading directly to the terraces, gardens, and swimming pool. It would also include two bedrooms and two bathrooms, a dressing room, and access to the first floor via the staircase or elevator, where there would be three more bedrooms and two bathrooms, all with dressing rooms and terraces. Furthermore, from this floor, there would be access to a large solarium with a chill-out area, BBQ, jacuzzi, and incredible panoramic views. The basement would include a gym, bathroom, cinema room, wine cellar, and a private garage for multiple cars. Additionally, there would be two interior courtyards providing natural light, making it very bright. The exterior areas would be surrounded by gardens and a swimming pool with covered and uncovered terrace areas.