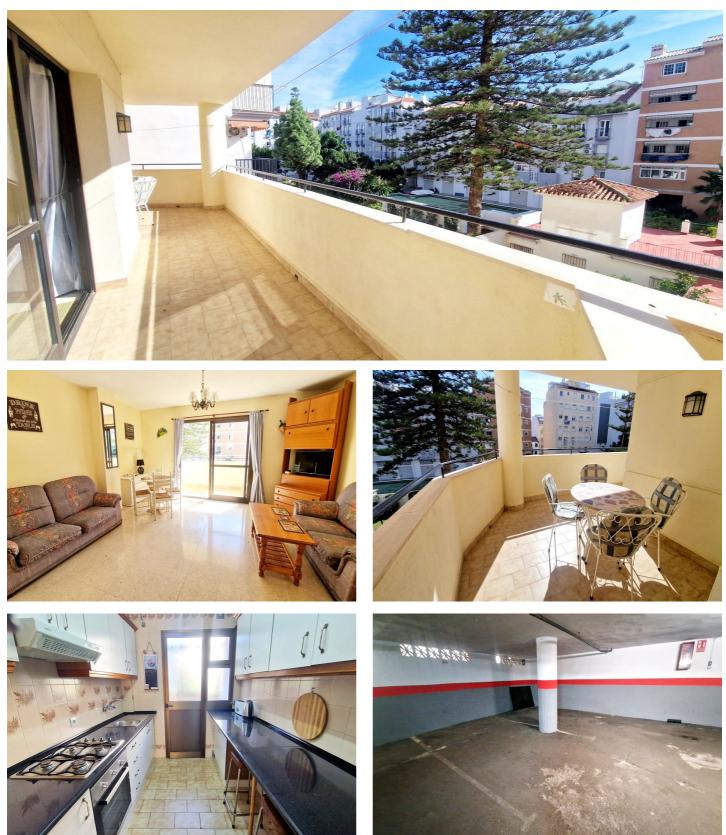

#### Costa del Sol, Fuengirola

Large corner apartment for sale in one of the main avenues in Fuengirola close to all amenities. The property offers 3 double bedrooms, the master one with ensuite bathroom, kitchen with utility, and large square lounge with acess to a wrap around sunny terrace. The property comes with an underground parking space and a storage. The building has a lift and it is set in one of the main avenues, walking distance to the beach. Neds to be modernised but very sunny and bright. We have keys.

Middle Floor Apartment, Fuengirola, Costa del Sol. 3 Bedrooms, 2 Bathrooms, Built 95 m<sup>2</sup>, Terrace 15 m<sup>2</sup>.

Setting : Town, Commercial Area, Close To Port, Close To Shops, Close To Sea.
Orientation : South.
Condition : Fair.
Views : Garden.
Features : Covered Terrace, Lift, Fitted Wardrobes, Near Transport, Private Terrace, Utility Room, Ensuite Bathroom, Marble Flooring, Double Glazing.
Furniture : Part Furnished.
Kitchen : Fully Fitted.
Security : Gated Complex, Entry Phone.
Parking : Underground, Private.
Category : Holiday Homes, Investment, Resale.