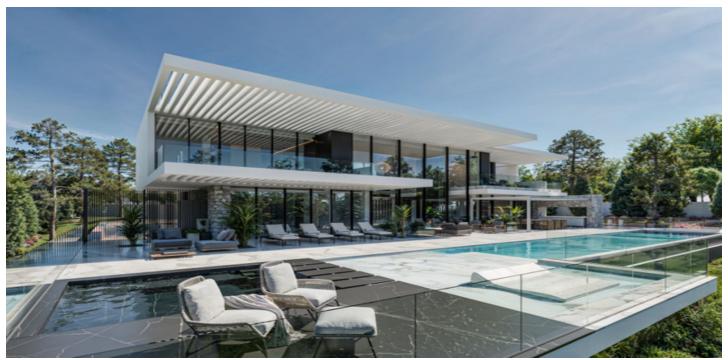

## Costa del Sol, Benahavís

Introducing a stunning off-plan villa project with a license in Monte Mayor, located in the municipality of Benahavís. This contemporary, bespoke villa spans 852m² of living space plus 285m² of terraces, all set on an impressive 3,250m² south-facing plot, offering spectacular open views from every level. THE CONSTRUCTION COSTS ARE IN ADDITION TO THE PLOT & PROJECT Currently designed with four bedrooms and four bathrooms across three floors, the layout can be easily reconfigured to add additional bedrooms or entertainment/recreation areas. The roof also offers the potential for further terracing, providing even more panoramic views of the Mediterranean. The design maximizes natural light throughout the property, featuring high ceilings and top-tier finishes. Monte Mayor is a rapidly growing location, known for its privacy, gated community, and proximity to Marbella Club Golf Resort, just a few kilometers away. The charming village of Benahavís, famous for its beautiful restaurants, is also just a short drive from the property. \*THE PLOT AND PRICE CONTAINS THE BUILDING LICENCE GRANTED BY BENAHAVIS TOWNHALL WITH THE PROJECT APPROVED AND ALL RELEVENT DOCUMENTS ARE HELD DIGITALLY WITH OUR COMPANY AND AVAILABLE UPON REQUEST\*