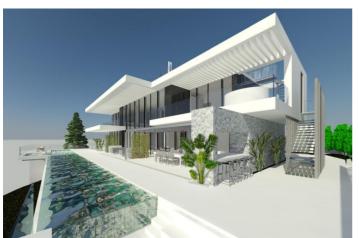

## Costa del Sol, Benahavís

Introducing a stunning off-plan villa project with a license in Monte Mayor, located in the municipality of Benahavís. This contemporary, bespoke villa spans 852m² of living space plus 285m² of terraces, all set on an impressive 3,250m² south-facing plot, offering spectacular open views from every level. THE CONSTRUCTION COSTS ARE IN ADDITION TO THE PLOT & PROJECT Currently designed with four bedrooms and four bathrooms across three floors, the layout can be easily reconfigured to add additional bedrooms or entertainment/recreation areas. The roof also offers the potential for further terracing, providing even more panoramic views of the Mediterranean. The design maximizes natural light throughout the property, featuring high ceilings and top-tier finishes. Monte Mayor is a rapidly growing location, known for its privacy, gated community, and proximity to Marbella Club Golf Resort, just a few kilometers away. The charming village of Benahavís, famous for its beautiful restaurants, is also just a short drive from the property. \*THE PLOT AND PRICE CONTAINS THE BUILDING LICENCE GRANTED BY BENAHAVIS TOWNHALL WITH THE PROJECT APPROVED AND ALL RELEVENT DOCUMENTS ARE HELD DIGITALLY WITH OUR COMPANY AND AVAILABLE UPON REQUEST\*