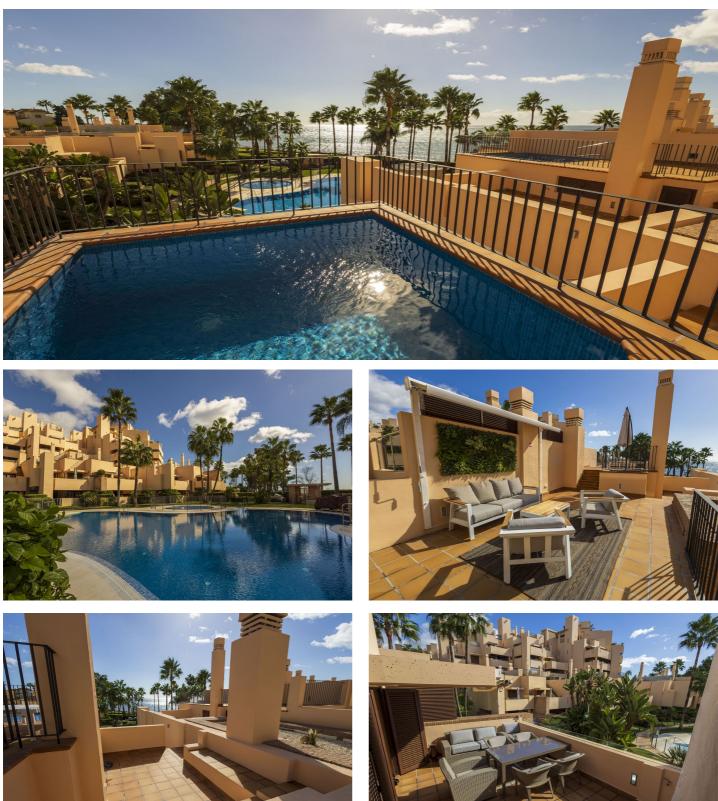

## Costa del Sol, Estepona

Penthouse, Estepona, Costa del Sol.1 Bedroom, 2 Bathrooms, Built 105 m<sup>2</sup>, Terrace 15 m<sup>2</sup>, Garden/Plot 6 m<sup>2</sup>. Setting : Beachfront, Town, Beachside, Close To Sea, Close To Town, Close To Schools, Urbanisation, Front Line Beach Complex. Orientation : South.Condition : Excellent.Pool : Private.Climate Control : Air Conditioning, Hot A/C, Cold A/C.Views : Sea, Pool.Features : Covered Terrace, Lift, Private Terrace, Gym, Tennis Court, Double Glazing.Furniture : Fully Furnished.Kitchen : Fully Fitted.Garden : Communal.Security : Gated Complex, Entry Phone, Alarm System, 24 Hour Security.Parking : Underground, Garage.Category :Beachfront. Located on the front line of the sea, this magnificent two-story penthouse in the prestigious Bahia de La Plata complex offers a luxurious lifestyle in a paradise setting. The gated community with 24-hour security ensures a high level of privacy and safety. With breathtaking sea views from every room, each day feels extraordinary. The complex boasts top-tier amenities, including two swimming pools, a fully equipped gym, a relaxing sauna, and a tennis court for sports enthusiasts. Every detail is thoughtfully designed to provide residents with comfort and exclusivity. This penthouse is more than just a property; it's an oasis where luxury and nature blend in perfect harmony.