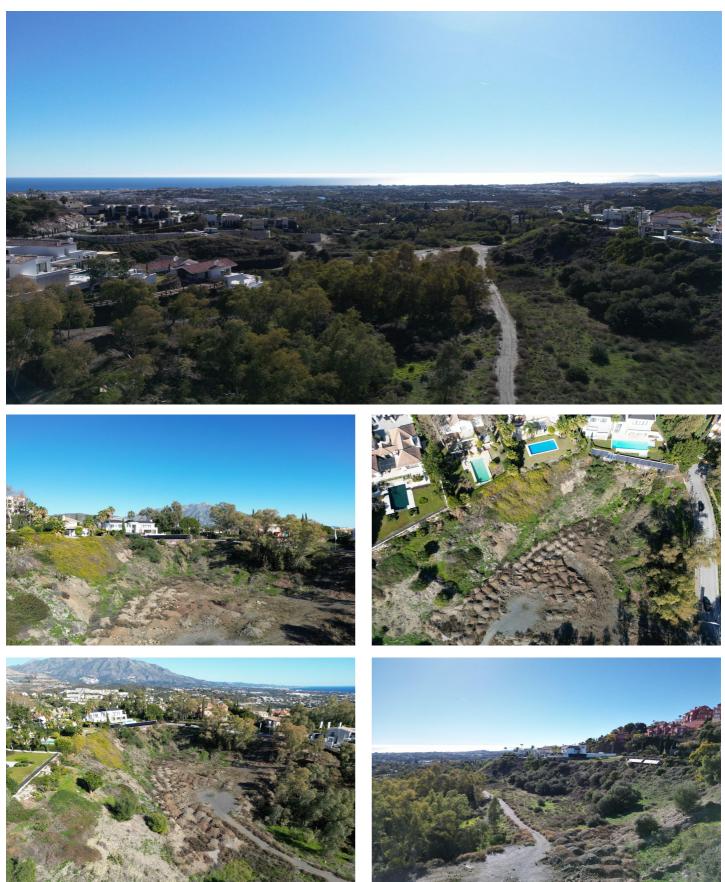

## Costa del Sol, Benahavís

Introducing a rare opportunity to create your dream home in one of Marbella's most exclusive areas, El Herrejon in Benahavís. These two adjacent plots span a generous 4,301 m<sup>2</sup> and 2,140 m<sup>2</sup>, providing ample space and privacy for a luxurious estate or even two separate residences. Nestled within a tranquil and verdant landscape, these plots offer breathtaking views that stretch toward the scenic hills and down to the Mediterranean Sea, capturing the essence of Costa del Sol's natural beauty.

From the images provided, you can see the beautiful surroundings, characterised by lush greenery, nearby luxury homes, and unobstructed sightlines to the mountains and sea. This unique setting offers a blend of privacy and accessibility, making it ideal for those looking to escape while remaining close to Marbella's vibrant life.

The orientation of the plots ensures that both properties will enjoy optimal sunlight throughout the day. Imagine morning coffee with the sunrise over the mountains and serene evenings with the Mediterranean sunset from the comfort of your new home. The terrain allows for innovative architectural possibilities, from expansive terraces, infinity pools, and gardens to seamlessly integrated indoor-outdoor spaces that embrace the stunning surroundings.