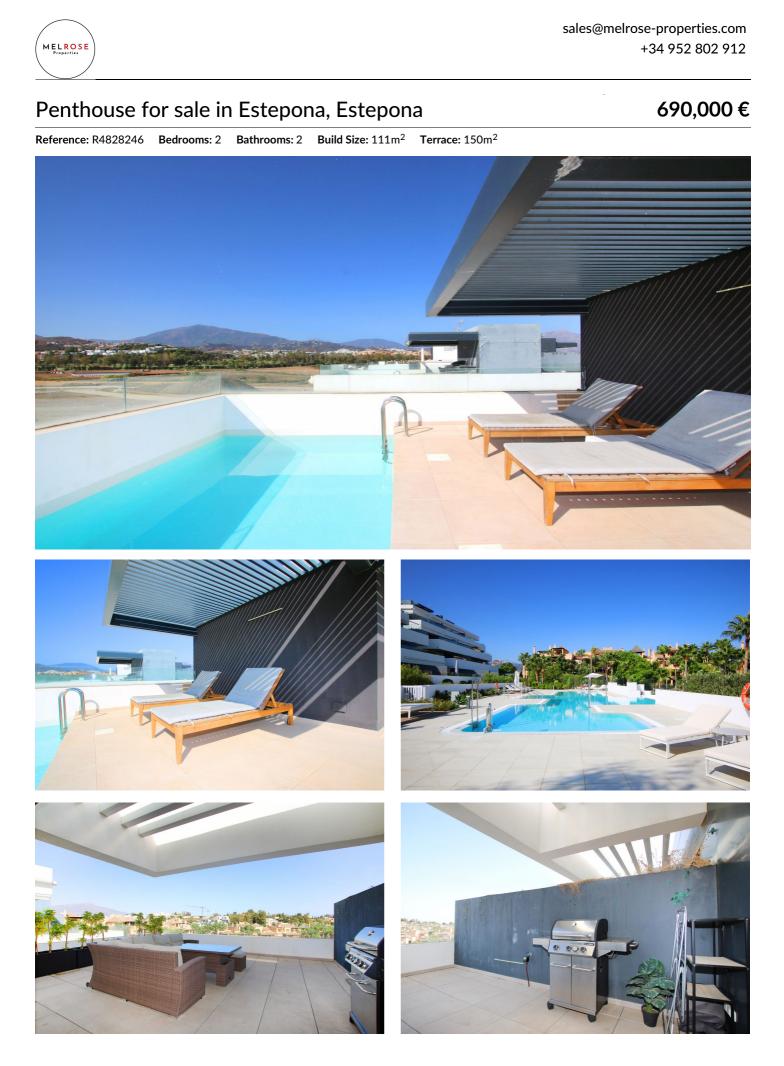

## Costa del Sol, Estepona

Exquisite Penthouse in El Campanario

Welcome to unparalleled luxury in the heart of El Campanario. This stunning penthouse offers a blend of elegance and sophistication, boasting 261 square meters of meticulously designed living space within a prestigious, secure gated community.

Upon entering, you are greeted by an expansive open-concept living area that seamlessly blends modern comfort with timeless style. Floor-to-ceiling windows frame breathtaking views of the surrounding landscape, creating a light-filled ambiance that highlights the penthouse's refined details.

Step outside onto your private terrace to discover an exclusive oasis. The centerpiece is your own sparkling private pool, perfect for refreshing dips or sunbathing while taking in the panoramic vistas. For additional leisure, the community offers a beautifully maintained communal pool, providing an extra layer of relaxation and enjoyment.

This penthouse is not just a residence; it's a lifestyle. Experience the ultimate in luxury living with unparalleled views, sophisticated design, and an array of exclusive features. Discover your new home in El Campanario—where every detail is crafted to exceed your expectations.