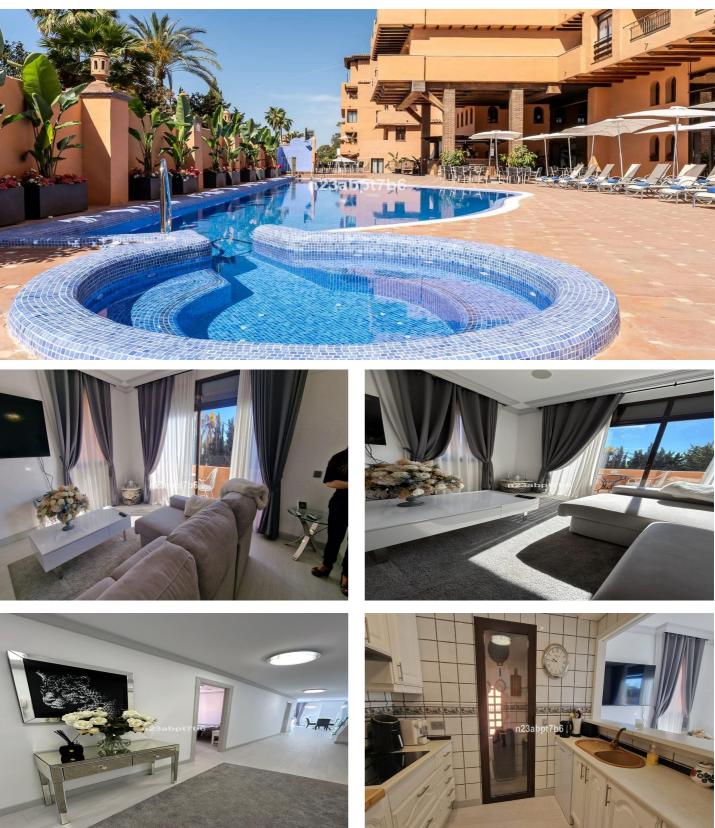

## Costa del Sol, El Paraiso

Fantastic duplex penthouse in El Paraiso on the beachside in Estepona East. This lovely penthouse is located within a hotel complex just a few steps from the beach. You'll have access to all the hotel's services, including an outdoor pool, a restaurant, a gym, and a spa with discounts for owners. It's really close to all kinds of services, and just a few minutes' drive to Marbella and Estepona. 3 double bedrooms, the main one with access to a balcony and an en-suite bathroom. Two additional full bathrooms. A sunny lounge-dining area that leads to a south-west facing terrace with a jacuzzi. The price includes a parking space. This is an exceptional investment opportunity in a beachside stunning complex, perfectly situated that offers both tranquillity and accessibility. Whether you're looking to secure a peaceful personal escape and/or a great investment on the booming holiday rental market, this is an IDEAL CHOICE

## Features:

| Features           | Orientation         | <b>Climate Control</b> |
|--------------------|---------------------|------------------------|
| Covered Terrace    | South               | Air Conditioning       |
| Lift               |                     | Cold A/C               |
| Private Terrace    |                     | Hot A/C                |
| Ensuite Bathroom   |                     | U/F Heating            |
| Marble Flooring    |                     |                        |
| Double Glazing     |                     |                        |
| 24 Hour Reception  |                     |                        |
| Fitted Wardrobes   |                     |                        |
| Restaurant On Site |                     |                        |
| Views              | Setting             | Condition              |
| Mountain           | Beachside           | Excellent              |
|                    | Urbanisation        |                        |
|                    | Close To Sea        |                        |
|                    | Close To Shops      |                        |
| Pool               | Kitchen             | Garden                 |
| Communal           | Fully Fitted        | Communal               |
|                    |                     | Landscaped             |
| Security           | Parking             | Category               |
| Gated Complex      | Underground         | Resale                 |
| 24 Hour Security   | Garage              |                        |
| Energy Rating      | CO2 Emission Rating |                        |
| E                  | E                   |                        |