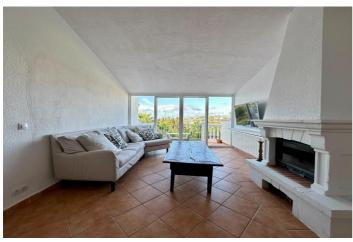

The fully equipped kitchen is exterior and offers views of the garden. The living room, with 35 m<sup>2</sup>, is the heart of the house. This spacious and welcoming space opens onto a private terrace with unobstructed views, perfect for relaxing while enjoying spectacular sunsets with the sea and Gibraltar as a backdrop.