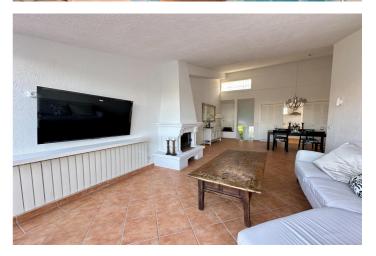

The fully equipped kitchen is exterior and offers views of the garden. The living room, with 35 m<sup>2</sup>, is the heart of the house. This spacious and welcoming space opens onto a private terrace with unobstructed views, perfect for relaxing while enjoying spectacular sunsets with the sea and Gibraltar as a backdrop.