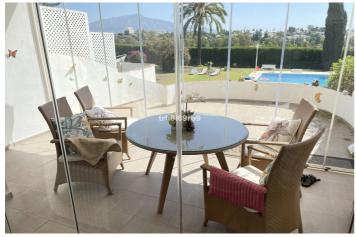

## Costa del Sol, Atalaya

A lovely, cosy 2 bed, 3 bath townhouse in a small community of only 12 townhouses in Monte Biarritz. The property has 2 off road parking spaces directly outside the property, which are currently open, but could be covered, if required. On the ground floor of the property there is a spacious lounge/dining area, kitchen, shower room with WC and storage area under the stairs. The lounge leads directly to a terrace which has space for a table and 4 chairs, or a couple of sun loungers, from which there are stairs down to a huge community garden, where the community pool is located. There are glass curtains (and also an electric persiana) from the lounge to the covered terrace and also glass curtains from the covered terrace to the outside terrace. There's a basement underneath the terrace with lots of storage space.