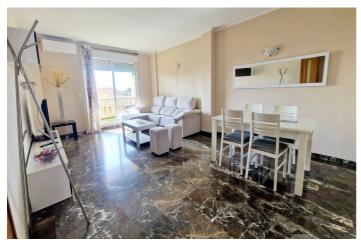

## Costa del Sol, Carvajal

Fantastic large apartment with nice sea views in the well known urbanisation of Don Juan, walking distance to the train. This property is ample and bright with south facing orientation, offers 2 bedrooms, and 2 shower rooms, both renovated and the en suite includes double sinks. The lounge is a fantastic size and there is access to the sunny terrace from both the lounge and the master bedroom. The property stays as seen, it also has a parking space and storage included in the price. We have keys for viewings, you will love it!

Furniture : Part Furnished. Kitchen : Fully Fitted. Garden : Communal. Security : Entry Phone.

Parking: Underground, Private.

Utilities: Electricity.

Category: Holiday Homes, Resale.