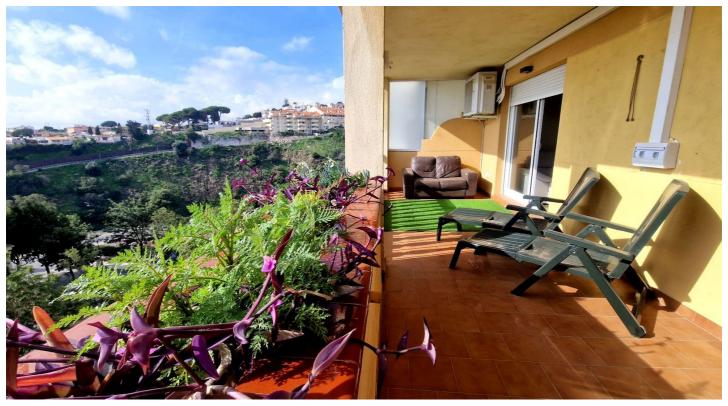

## Costa del Sol, Carvajal

Fantastic large apartment with nice sea views in the well known urbanisation of Don Juan, walking distance to the train. This property is ample and bright with south facing orientation, offers 2 bedrooms, and 2 shower rooms, both renovated and the en suite includes double sinks. The lounge is a fantastic size and there is access to the sunny terrace from both the lounge and the master bedroom. The property stays as seen, it also has a parking space and storage included in the price. We have keys for viewings, you will love it!

Middle Floor Apartment, Carvajal, Costa del Sol. 2 Bedrooms, 2 Bathrooms, Built 80 m², Terrace 14 m².

Setting: Suburban, Close To Sea, Close To Town, Urbanisation.

Orientation : South. Condition : Good. Pool : Communal.

Climate Control: Air Conditioning.

Views: Sea.

Features : Lift, Fitted Wardrobes, Near Transport, Private Terrace, WiFi, Storage Room, Ensuite Bathroom, Access for

people with reduced mobility, Marble Flooring, Double Glazing.