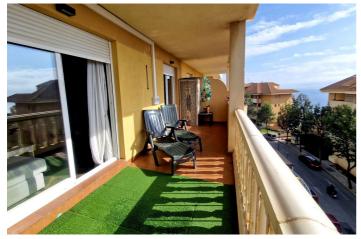

## Costa del Sol, Carvajal

Fantastic large apartment with nice sea views in the well known urbanisation of Don Juan, walking distance to the train. This property is ample and bright with south facing orientation, offers 2 bedrooms, and 2 shower rooms, both renovated and the en suite includes double sinks. The lounge is a fantastic size and there is access to the sunny terrace from both the lounge and the master bedroom. The property stays as seen, it also has a parking space and storage included in the price. We have keys for viewings, you will love it!

Climate Control: Air Conditioning.

Views: Sea.

Features : Lift, Fitted Wardrobes, Near Transport, Private Terrace, WiFi, Storage Room, Ensuite Bathroom, Access for

people with reduced mobility, Marble Flooring, Double Glazing.