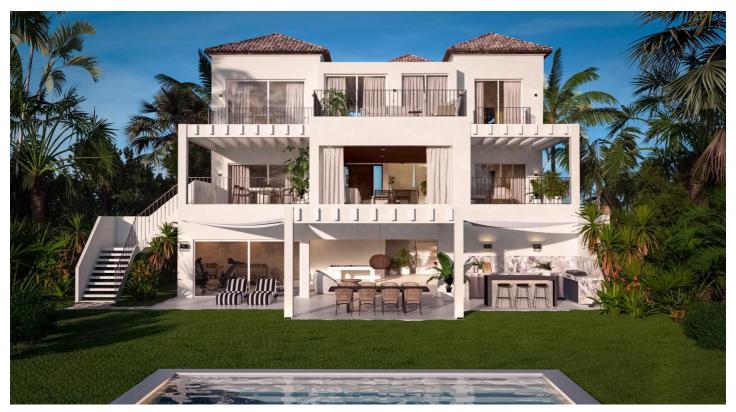

## Costa del Sol, Benahavís

Set in the heart of Atalaya, this exquisite 5-bedroom, 5-bathroom villa embodies elegance, sophistication, and the essence of Mediterranean luxury. Designed to the highest standards, every detail has been meticulously planned to create a harmonious blend of modern aesthetics and timeless design.

Spanning 1,133m2 of lush, landscaped grounds, this villa is designed for outdoor living at its finest. The centerpiece of the outdoor space is a magnificent 100m2 swimming pool that seamlessly integrates with the terraces and garden, creating a private oasis where you can bask in the sun or cool off with a refreshing swim. Whether hosting a poolside soiree or enjoying a quiet morning, this home provides an idyllic setting that elevates every moment.

With an expansive 470m2 of beautifully designed interior space, the property offers ample room for both private relaxation and lavish entertaining. High ceilings, floor-to-ceiling glass windows, and a carefully curated color palette enhance the sense of spaciousness and light, creating an environment that feels as luxurious as it is welcoming. Each of the five bedrooms is a private retreat, complete with en-suite bathrooms featuring premium finishes. This is a residence where privacy, comfort, and luxury coexist perfectly.

One of the most striking features of this villa is its 200m2 of terrace space which provides ample entertainment opportunities allowing you to take advantage of the year round sunshine and outdoor living which the Costa del Sol offers.