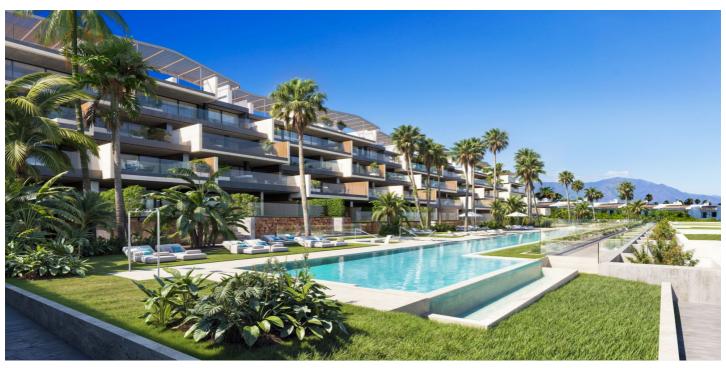

## Costa del Sol, Manilva

This is a complex of 2 and 3 bedroom apartments, 3 and 4 bedroom penthouses and 5 large bungalows with 3 bedrooms 3 bathrooms plus a guest cloakroom. Located on the first line of the beach. All homes will have spectacular sea views in an extraordinary location. The project combines modern design architecture with perfectly studied landscaping that surrounds the building with its large gardens and common leisure areas that allow the client to enjoy a unique concept in the first line of the beach. The location of this development is simply unrivalled, on the shores of the Mediterranean, close to Estepona known as the 'jewel of the Costa del Sol', and Sotogrande, famous for its marina and polo fields. This enclave allows you to enjoy the serenity of the sea and the tranquillity of an uncrowded environment. With proximity to unique destinations such as Marbella, Gibraltar and Tarifa, and less than an hour's drive from the airports an hour from the airports of Malaga, Gibraltar and Jerez.

## Features:

Features **Covered Terrace** Lift **Private Terrace** Satellite TV Storage Room **Double Glazing Fitted Wardrobes** Solarium WiFi Gym Utility Room Sauna Jacuzzi Domotics Views Sea Panoramic Garden Pool Pool Communal

Garden Communal Landscaped