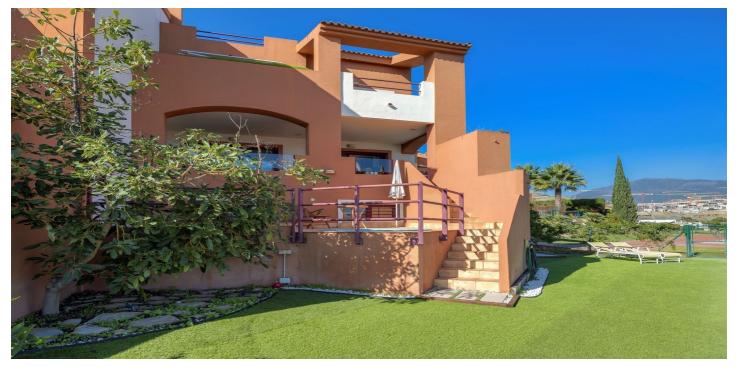

## Semi-Detached House for sale in Benahavís, Benahavís

780,000 €

Reference: R4898026 Bedrooms: 4 Bathrooms: 4 Plot Size: 124m<sup>2</sup> Build Size: 321m<sup>2</sup> Terrace: 157m<sup>2</sup>

## Costa del Sol, El Paraiso

Located in a well-developed and established upmarket area, this semi-detached villa is a real gem. It stands out for its breathtaking 180 degree panoramic views over the valley of La Alqueria, the stunning golf course, with the sea as a backdrop, and surrounded by exclusive luxury developments.

Breathtaking views are guaranteed from every corner of the house, which also has a private garden. Its strategic location within the community offers maximum privacy and direct access to a communal swimming pool.