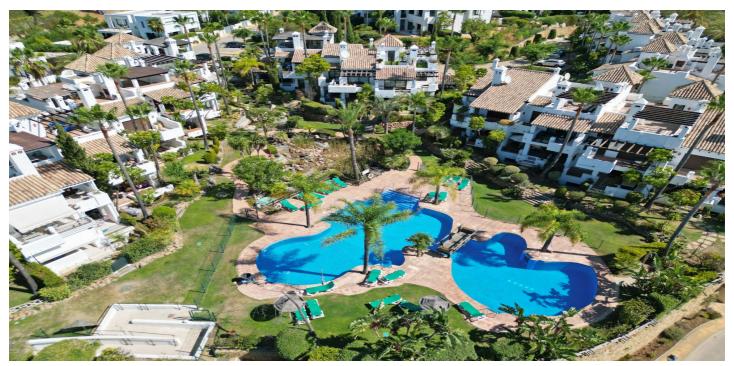

## Costa del Sol, Benahavís

Located in the exclusive URBANIZATION, this sophisticated corner townhouse offers an incomparable life experience. The property has three bedrooms plus an additional room that can become a bedroom and four bathrooms, providing a comfortable space for both families and guests. The communal pool and garden create a peaceful atmosphere ideal for relaxing and enjoying free time. In addition, the property includes a private garage, ensuring a comfortable and secure parking. This townhouse has a number of modern amenities designed to improve the quality of life. The air conditioning and central heating system ensures a pleasant temperature throughout the year, while the fully equipped kitchen and fully furnished interiors facilitate a smooth move. The property also has a private terrace, perfect to enjoy partial views of the sea and the golf course. The high-speed internet connection and Wi-Fi connectivity, together with a telephone line, meet all communication needs. The location of this house is really privileged. Located close to a variety of services, it offers easy access to shops, restaurants and schools. The gated community adds an additional level of security and tranquility. The proximity to golf courses makes it an ideal choice for lovers of this sport. The property is in excellent condition, ensuring that it meets the highest standards of quality and comfort. In short, this corner townhouse combines luxury and convenience in a perfect way. Its privileged location, along with a variety of features and amenities, make it highly desirable. Whether you are looking for a family residence or a holiday shelter, this property promises an exceptional life experience.

ViewsSettingConditionSeaClose To GolfGood

Mountain Close To Shops

Pool Furniture Kitchen

CommunalFully FurnishedPartially FittedGardenSecurityParkingPrivateGated ComplexCommunal

24 Hour Security

**Entry Phone** 