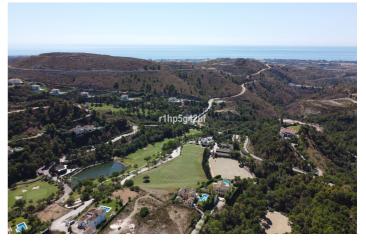

## Costa del Sol, Benahavís

Only flat plot available in the Marbella Club Golf Resort. It has a surface of 1570 m2, south oriented with sea views. It is located within walking distance to the Club House, the Driving range and the Equestrian Center. It's simply a unique plot. The building allowance is 370 m2. Marbella Club Golf Resort is a fully gated residential complex with its own golf course, Club House and Equestrian Center. It also has 24 hours Security and Concierge service. The complex has a low construction density to ensure lots of nature around all the villas.