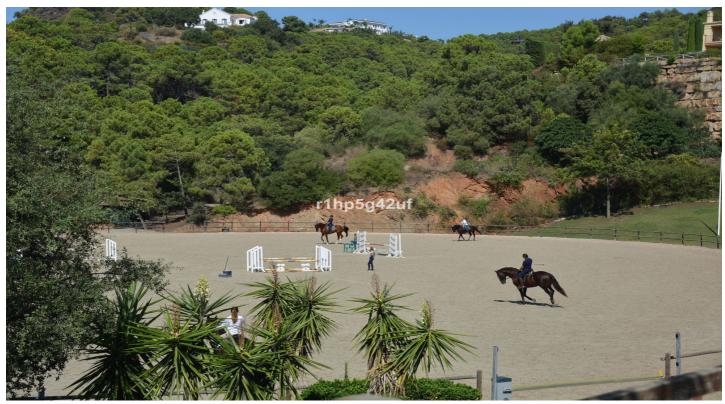

## Costa del Sol, Benahavís

Only flat plot available in the Marbella Club Golf Resort. It has a surface of 1570 m2, south oriented with sea views. It is located within walking distance to the Club House, the Driving range and the Equestrian Center. It's simply a unique plot. The building allowance is 370 m2. Marbella Club Golf Resort is a fully gated residential complex with its own golf course, Club House and Equestrian Center. It also has 24 hours Security and Concierge service. The complex has a low construction density to ensure lots of nature around all the villas.

## **Features:**

FeaturesOrientationViews24 Hour ReceptionSouthSea

Bar South West Mountain

Access for people with reduced Panoramic mobility Country

Restaurant On Site Golf
Stables Forest

Day Care

Setting Condition Pool