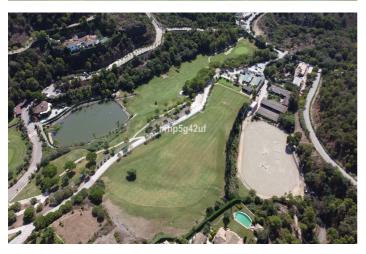

## Residential Plot for sale in Benahavís, Benahavís

825,000 €

Reference: R4623979 Plot Size: 1,570m<sup>2</sup>

## Costa del Sol, Benahavís

Only flat plot available in the Marbella Club Golf Resort. It has a surface of 1570 m2, south oriented with sea views. It is located within walking distance to the Club House, the Driving range and the Equestrian Center. It's simply a unique plot. The building allowance is 370 m2. Marbella Club Golf Resort is a fully gated residential complex with its own golf course, Club House and Equestrian Center. It also has 24 hours Security and Concierge service. The complex has a low construction density to ensure lots of nature around all the villas.