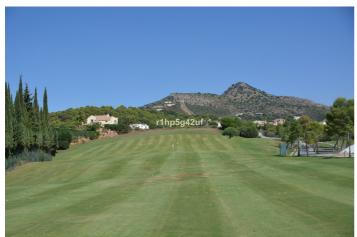

## Costa del Sol, Benahavís

Only flat plot available in the Marbella Club Golf Resort. It has a surface of 1570 m2, south oriented with sea views. It is located within walking distance to the Club House, the Driving range and the Equestrian Center. It's simply a unique plot. The building allowance is 370 m2. Marbella Club Golf Resort is a fully gated residential complex with its own golf course, Club House and Equestrian Center. It also has 24 hours Security and Concierge service. The complex has a low construction density to ensure lots of nature around all the villas.

## **Features:**

FeaturesOrientationViews24 Hour ReceptionSouthSea

Bar South West Mountain

Access for people with reduced Panoramic mobility Country

Restaurant On Site Golf
Stables Forest

Day Care

Setting Condition Pool