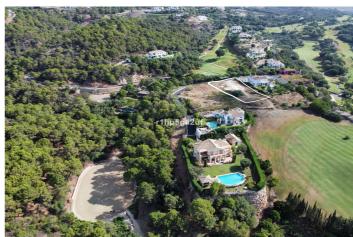

## Residential Plot for sale in Benahavís, Benahavís

825,000 €

Reference: R4623979 Plot Size: 1,570m<sup>2</sup>

## Costa del Sol, Benahavís

Only flat plot available in the Marbella Club Golf Resort. It has a surface of 1570 m2, south oriented with sea views. It is located within walking distance to the Club House, the Driving range and the Equestrian Center. It's simply a unique plot. The building allowance is 370 m2. Marbella Club Golf Resort is a fully gated residential complex with its own golf course, Club House and Equestrian Center. It also has 24 hours Security and Concierge service. The complex has a low construction density to ensure lots of nature around all the villas.