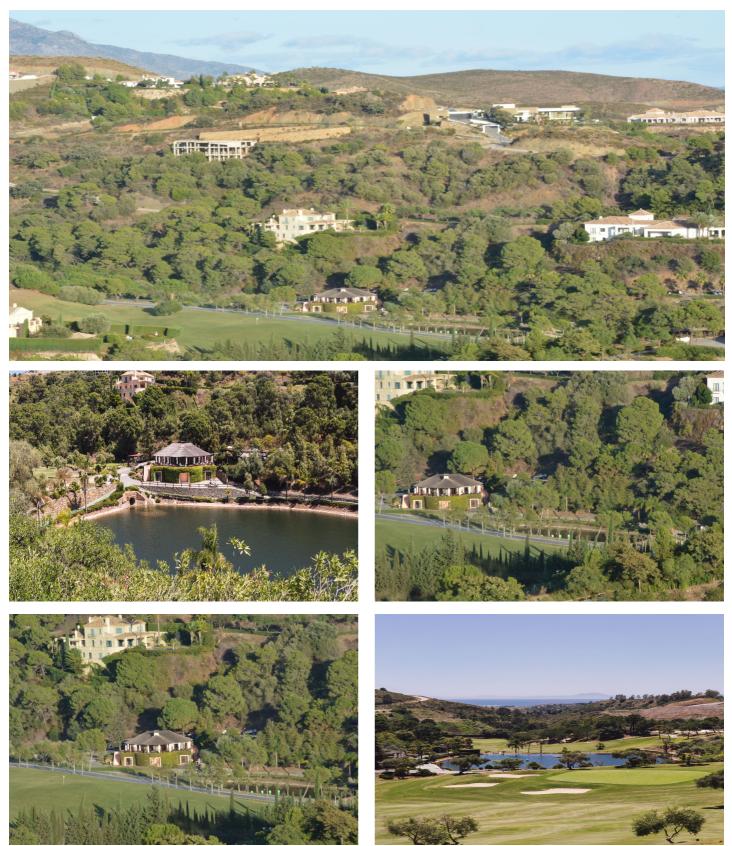

## Costa del Sol, Benahavís

Beautiful 4.196 m2 plot for sale in the exclusive Marbella Club Golf Resort and Equestrian Center. The plot's building allowance is about 10.6% meaning nearly 450 m2 in up to two floors plus terraces and basement (most likely with views due to the slope). This complex is an absolute retreat, quiet, secure and surrounded by nature and golf just a few minutes drive from Guadalmina, Benahavis, Puerto Banus, San Pedro and a wide variety of golf courses, restaurants, etc. This is a plot in high position and with great panoramic views over the golf course, the Club House, the lake and the surrounding country side. It is also conveniently located within walking distance to the Club House and over the 18th hole. The surface slopes down towards NW orientation. A nice plot in a superb spot!!