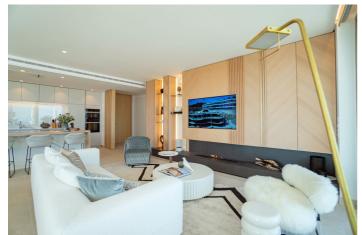

The apartment comes fully furnished and interior designed by the renowned studio of AMBIENCE on the Marbella Golden Mile and has benefited from a recently installed bespoke BBQ kitchen by the designers at JA FLORES. The apartment measures an impressive 175m2 inside plus 320m2 outside totalling 495m2 of private space to enjoy.

## Features:

Features **Covered Terrace** Lift **Private Terrace** Storage Room **Ensuite Bathroom Double Glazing** 24 Hour Reception **Fitted Wardrobes** WiFi Gym Utility Room Barbeque Sauna **Fiber Optic** Access for people with reduced mobility Domotics Views Sea Mountain Panoramic Garden