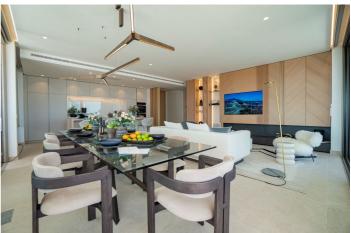

The apartment comes fully furnished and interior designed by the renowned studio of AMBIENCE on the Marbella Golden Mile and has benefited from a recently installed bespoke BBQ kitchen by the designers at JA FLORES. The apartment measures an impressive 175m2 inside plus 320m2 outside totalling 495m2 of private space to enjoy.

## Features:

Features **Covered Terrace** Lift **Private Terrace** Storage Room **Ensuite Bathroom Double Glazing** 24 Hour Reception **Fitted Wardrobes** WiFi Gym Utility Room Barbeque Sauna **Fiber Optic** Access for people with reduced mobility Domotics Views Sea Mountain Panoramic Garden