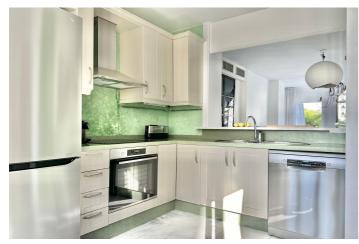

This property, distributed on two floors. The main floor consists of a living room with fireplace, kitchen, guest toilet and terrace with partial sea views; the first floor houses 2 bedrooms and 2 en-suite bathrooms. The house has hot/cold air conditioning, built-in wardrobes in all rooms, as well as a parking space and a storage room.

**Condition** Good

Kitchen Fully Fitted Parking Garage CO2 Emission Rating E