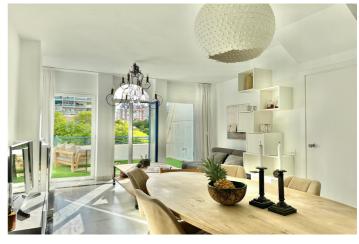

This property, distributed on two floors. The main floor consists of a living room with fireplace, kitchen, guest toilet and terrace with partial sea views; the first floor houses 2 bedrooms and 2 en-suite bathrooms. The house has hot/cold air conditioning, built-in wardrobes in all rooms, as well as a parking space and a storage room.