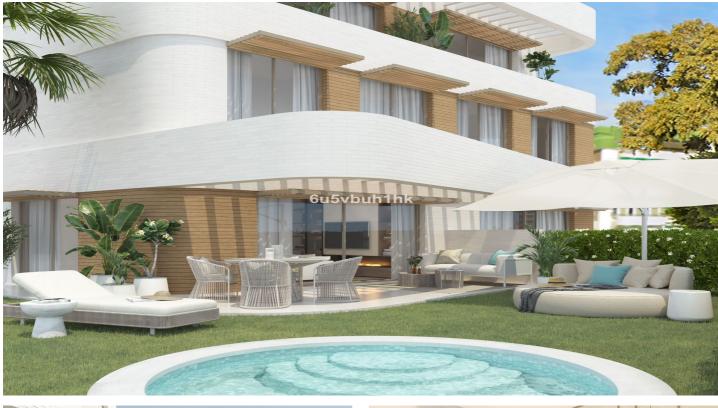

## Costa del Sol, Málaga

This exclusive and exceptional beachfront development in the east part of Malaga has been meticulously designed by architect Fernando Perez del Pulgar. It comprises just four apartments, featuring two stunning triplexes and two exquisite penthouses. The main level of the triplex offers a delightful living room area with an open kitchen style, a convenient guest toilet, and access to a generously sized private garden, which can be customized to include a pool at an additional cost. Moving to the first level, two bedrooms with captivating open seaviews and two well-appointed bathrooms await. Finally, on the ground floor, you'Il discover an expansive space that can be transformed into an extra bedroom, a personal gym, a cinema room, or a wonderful play area for the kids. The possibilities for creating your ideal living space are endless. The penthouses are thoughtfully designed with an open living room and kitchen area, providing a seamless and spacious atmosphere. Additionally, there are two bedrooms and two bathrooms, ensuring comfort and convenience. The living room opens up to a delightful terrace spanning 16.29 sqm, offering a perfect spot for relaxation and enjoyment with stunning views. As a special feature, the top floor boasts a beautiful solarium featuring a jacuzzi, allowing residents to indulge in a luxurious experience while enjoying breathtaking sea views. The price included one parking space and one storage room. Payment plan: - 30,000€ as a reservation deposit - 25% plus IVA upon getting the works license/ signing ppc - 20% plus IVA throughout the construction period divided in 4 installments plans of the 5% -55% upon completion/signing title deeds by first quarter of 2025