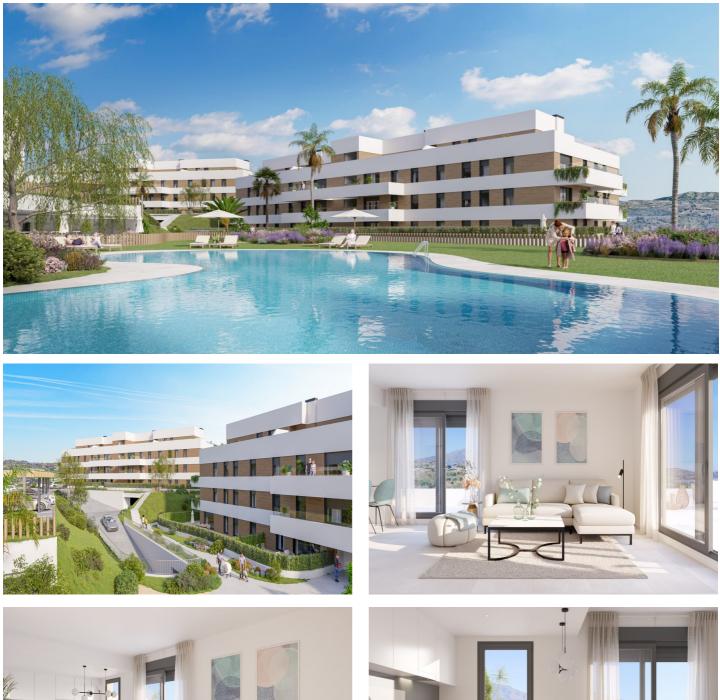

## Costa del Sol, Calanova Golf

This is an impressive new development located in Calanova Golf, Mijas Costa, Malaga. This luxury project, with the exclusivity of being the only agency offering it, offers a variety of housing options, including ground floor apartments, apartments, and penthouses.

One of the standout features of this development is its frontline golf location, providing residents with stunning golf course views. Additionally, the gated community ensures the privacy and security of residents.

This development also boasts a wide range of amenities for residents to enjoy. A social club provides a place to socialize and relax, while a fully equipped gym offers the opportunity to stay fit. Residents can also enjoy an outdoor swimming pool, perfect for cooling off on hot days.

As for the property features, all are designed with excellent quality and offer a variety of orientations to make the most of natural light and panoramic views. Each property has an underground parking space, and there are also on-street parking options. Additionally, an elevator is available for easy access to all floors.