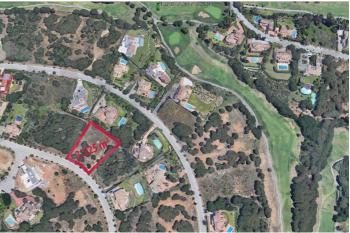

## Residential Plot for sale in Sotogrande Alto, Sotogrande

695,000€

Reference: R4887154 Plot Size: 2,525m<sup>2</sup>

## Costa de la Luz, Sotogrande Alto

Exclusive residential plot located in an elevated area of the prestigious G area of Sotogrande Alto, with a moderate slope and beautiful panoramic views of the sea, the mountains and the Almenara golf club. The plot is located near the SO/Sotogrande Hotel and Golf and the Almenara Golf course and a short drive from the Sotogrande International School. The lower part of the plot has been reinforced with a 3-meter-high stone breakwater wall with its corresponding earth filling. Includes all services: water, electricity, telephone and sewage. Excellent opportunity!