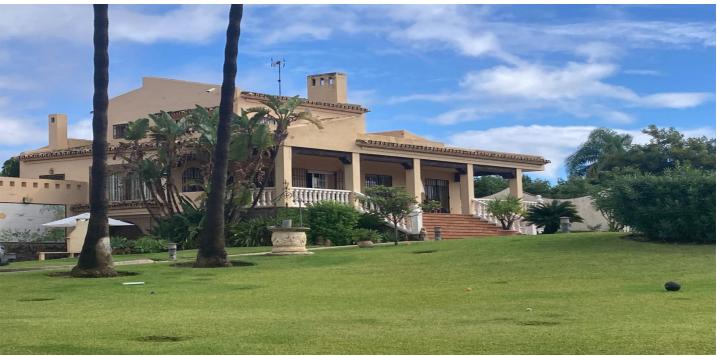

## Costa del Sol, Selwo

Exclusive. Magnificent villa with 4 bedrooms and 3 bathrooms with large plot and private pool in Selwo, Estepona, with fabulous views to the sea, mountains and nature.

It has a plot of 3400 meters, in which there are fruit trees. The property is 400 meters built and is distributed in:

The ground floor has 3 double bedrooms and 2 bathrooms. Bright and spacious living room, dining room and kitchen are independent and appliances are brand new.

The entrance hall and the large porch connect to the garden areas, the swimming pool and the orchard with fruit trees.