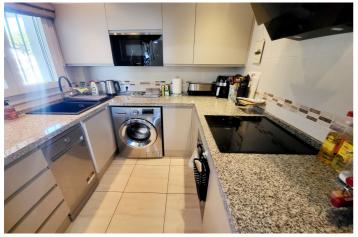

IMMACULATELY PRESENTED AND COMPLETELY REFURBISHED BY THE CURRENT OWNERS TO THE HIGHEST STANDARDS. BRIEFLY COMPRISES: ENTRANCE HALLWAY, OPEN-PLAN DINING AND LIVING ROOM, A LUXURY RE-FITTED KITCHEN, TWO VERY GENEROUSLY PROPORTIONED DOUBLE BEDROOMS WITH CUSTOM-BUILT HIGH QUALITY FITTED WARDROBES PROVIDING EXCEPTIONAL STORAGE SPACE AND A FAMILY BATHROOM THAT HAS ALSO BEEN RE-FURBISHED TO A GREAT STANDARD WITH A WALK-IN SHOWER. THE LOUNGE LEADS OUT ONTO A VERY SUNNY SOUTH FACING TERRACE WITH SUPERB PANORAMIC VIEWS TO THE SEA AND EVEN DOWN TO THE BEACH AND LA CALA VILLAGE.