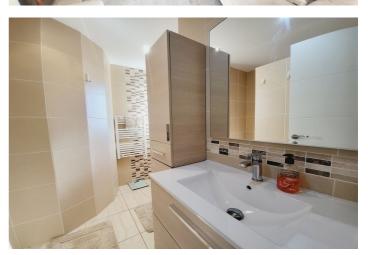

IMMACULATELY PRESENTED AND COMPLETELY REFURBISHED BY THE CURRENT OWNERS TO THE HIGHEST STANDARDS. BRIEFLY COMPRISES: ENTRANCE HALLWAY, OPEN-PLAN DINING AND LIVING ROOM, A LUXURY RE-FITTED KITCHEN, TWO VERY GENEROUSLY PROPORTIONED DOUBLE BEDROOMS WITH CUSTOM-BUILT HIGH QUALITY FITTED WARDROBES PROVIDING EXCEPTIONAL STORAGE SPACE AND A FAMILY BATHROOM THAT HAS ALSO BEEN RE-FURBISHED TO A GREAT STANDARD WITH A WALK-IN SHOWER. THE LOUNGE LEADS OUT ONTO A VERY SUNNY SOUTH FACING TERRACE WITH SUPERB PANORAMIC VIEWS TO THE SEA AND EVEN DOWN TO THE BEACH AND LA CALA VILLAGE.