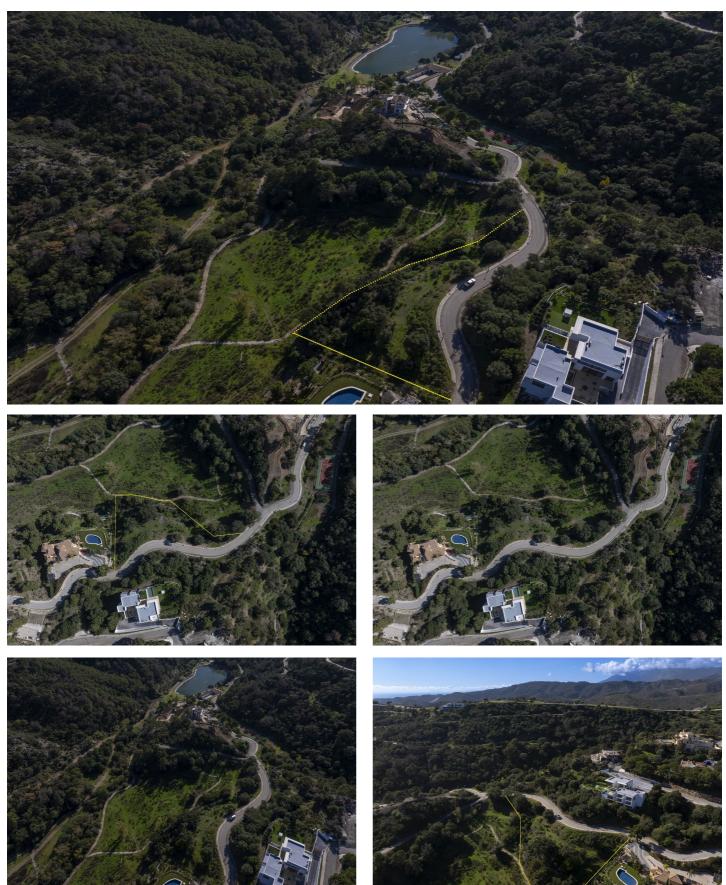

## Residential Plot for sale in Benahavís, Benahavís

220,000€

Reference: R4891933 Plot Size: 2,400m<sup>2</sup>

## Costa del Sol, Benahavís

\*\*Opportunity to Purchase in Monte Mayor\*\*

In the exclusive Monte Mayor Valley, this 2,400 m<sup>2</sup> A-15 plot offers the chance to build a home of up to 292.80 m<sup>2</sup> plus a basement, terraces, and porches. Perfectly integrated into its natural surroundings, it boasts spectacular views of hills and Mediterranean vegetation in an atmosphere of absolute tranquility.

Located in Benahavís, next to one of the most picturesque villages on the Costa del Sol, renowned for its gastronomy and Andalusian charm, the plot combines nature, privacy, and proximity to amenities. It is ideal for those seeking to disconnect and enjoy outdoor activities in a privileged setting.