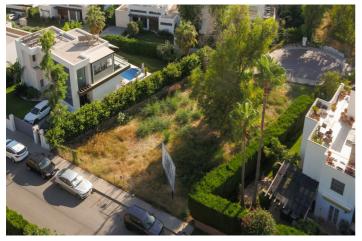

## **RESIDENCIAL PLOT + ARCHITECTURAL PLANS**

Discover Plot Arboleda, an outstanding investment opportunity in the prestigious El Paraíso area. Spanning 709 m², this urban plot offers the perfect foundation for crafting a bespoke home amidst a serene neighbourhood of modern villas. With a buildable area of 443 m², the property comes with an architectural project for a luxurious four-bedroom villa, complete with elegant design elements and a private pool.

Highlights of the Architectural Plans:

Buildable Area: 443 m<sup>2</sup>

Bedrooms: 4
Bathrooms: 4
Terrace Size: 95 m<sup>2</sup>
Private Pool Included

Situated in a prime location, Plot Arboleda is just 750 metres from El Paraíso Golf Club and 1.5 km from shops and supermarkets. The New Golden Mile's sandy beaches are within 2.5 km, offering easy access to renowned beachside restaurants. For families, the plot is close to renowned schools, making it ideal for building a permanent residence or holiday retreat. San Pedro town centre is a short 2.5 km drive, while Puerto Banús, known for its high-end amenities and vibrant lifestyle, is just 6.5 km from your future doorstep.