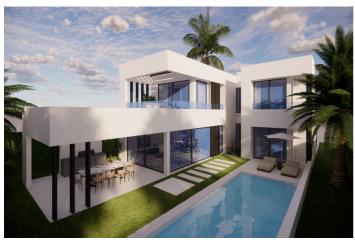

## **RESIDENCIAL PLOT + ARCHITECTURAL PLANS**

Discover Plot Arboleda, an outstanding investment opportunity in the prestigious El Paraíso area. Spanning 709 m², this urban plot offers the perfect foundation for crafting a bespoke home amidst a serene neighbourhood of modern villas. With a buildable area of 443 m², the property comes with an architectural project for a luxurious four-bedroom villa, complete with elegant design elements and a private pool.

Highlights of the Architectural Plans:

Buildable Area: 443 m<sup>2</sup>

Bedrooms: 4
Bathrooms: 4
Terrace Size: 95 m<sup>2</sup>
Private Pool Included

Situated in a prime location, Plot Arboleda is just 750 metres from El Paraíso Golf Club and 1.5 km from shops and supermarkets. The New Golden Mile's sandy beaches are within 2.5 km, offering easy access to renowned beachside restaurants. For families, the plot is close to renowned schools, making it ideal for building a permanent residence or holiday retreat. San Pedro town centre is a short 2.5 km drive, while Puerto Banús, known for its high-end amenities and vibrant lifestyle, is just 6.5 km from your future doorstep.