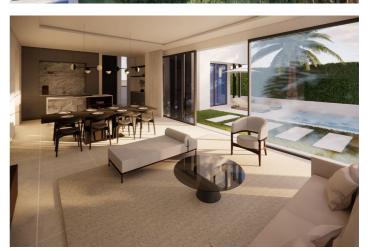

## **RESIDENCIAL PLOT + ARCHITECTURAL PLANS**

Discover Plot Arboleda, an outstanding investment opportunity in the prestigious El Paraíso area. Spanning 709 m², this urban plot offers the perfect foundation for crafting a bespoke home amidst a serene neighbourhood of modern villas. With a buildable area of 443 m², the property comes with an architectural project for a luxurious four-bedroom villa, complete with elegant design elements and a private pool.

Highlights of the Architectural Plans:

Buildable Area: 443 m<sup>2</sup>

Bedrooms: 4
Bathrooms: 4
Terrace Size: 95 m<sup>2</sup>
Private Pool Included

Situated in a prime location, Plot Arboleda is just 750 metres from El Paraíso Golf Club and 1.5 km from shops and supermarkets. The New Golden Mile's sandy beaches are within 2.5 km, offering easy access to renowned beachside restaurants. For families, the plot is close to renowned schools, making it ideal for building a permanent residence or holiday retreat. San Pedro town centre is a short 2.5 km drive, while Puerto Banús, known for its high-end amenities and vibrant lifestyle, is just 6.5 km from your future doorstep.