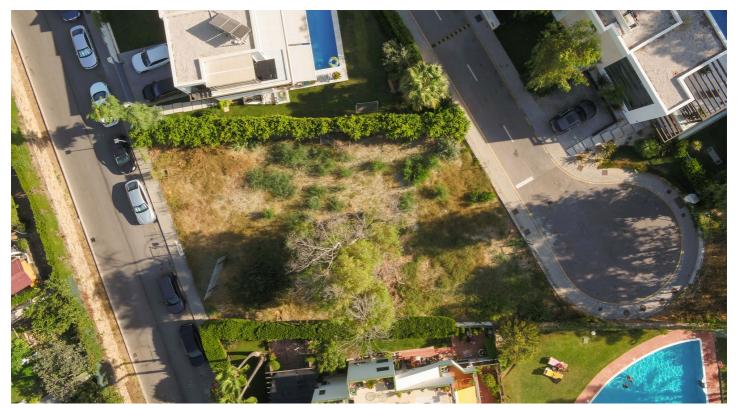

## **RESIDENCIAL PLOT + ARCHITECTURAL PLANS**

Discover Plot Arboleda, an outstanding investment opportunity in the prestigious El Paraíso area. Spanning 709 m², this urban plot offers the perfect foundation for crafting a bespoke home amidst a serene neighbourhood of modern villas. With a buildable area of 443 m², the property comes with an architectural project for a luxurious four-bedroom villa, complete with elegant design elements and a private pool.

Highlights of the Architectural Plans:

Buildable Area: 443 m<sup>2</sup>

Bedrooms: 4
Bathrooms: 4
Terrace Size: 95 m<sup>2</sup>
Private Pool Included

Situated in a prime location, Plot Arboleda is just 750 metres from El Paraíso Golf Club and 1.5 km from shops and supermarkets. The New Golden Mile's sandy beaches are within 2.5 km, offering easy access to renowned beachside restaurants. For families, the plot is close to renowned schools, making it ideal for building a permanent residence or holiday retreat. San Pedro town centre is a short 2.5 km drive, while Puerto Banús, known for its high-end amenities and vibrant lifestyle, is just 6.5 km from your future doorstep.