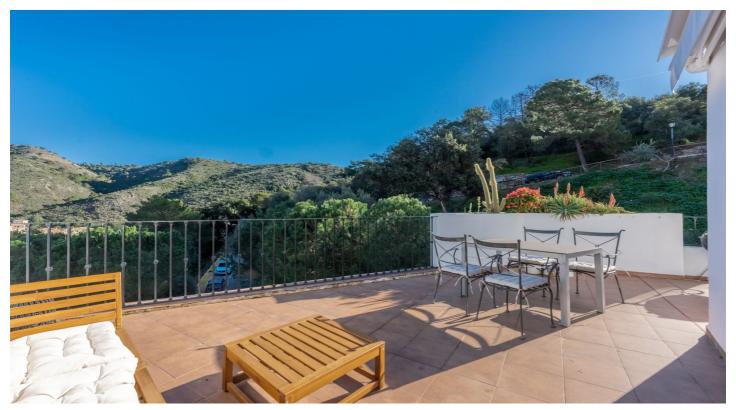

## Costa del Sol, Benahavís

Unique opportunity in Benahavís village.

Duplex penthouse with a large terrace, panoramic views of the mountains surrounding Benahavís and part of the terrace open to south-facing. The building has a lift that takes to all floors for a more comfortable living.

Bright apartment located only a hundred metres from the centre of the village, with all its restaurants and amenities. Also close to the school and the sports facilities in the lower area of the town. This home consists of two levels, with a large terrace in each of them. Two bedrooms and two bathrooms, being the master en-suite. The kitchen could easily be converted into an open plan with the living area, which offers a cosy fireplace for those winter evenings and has nice access to the lower terrace.