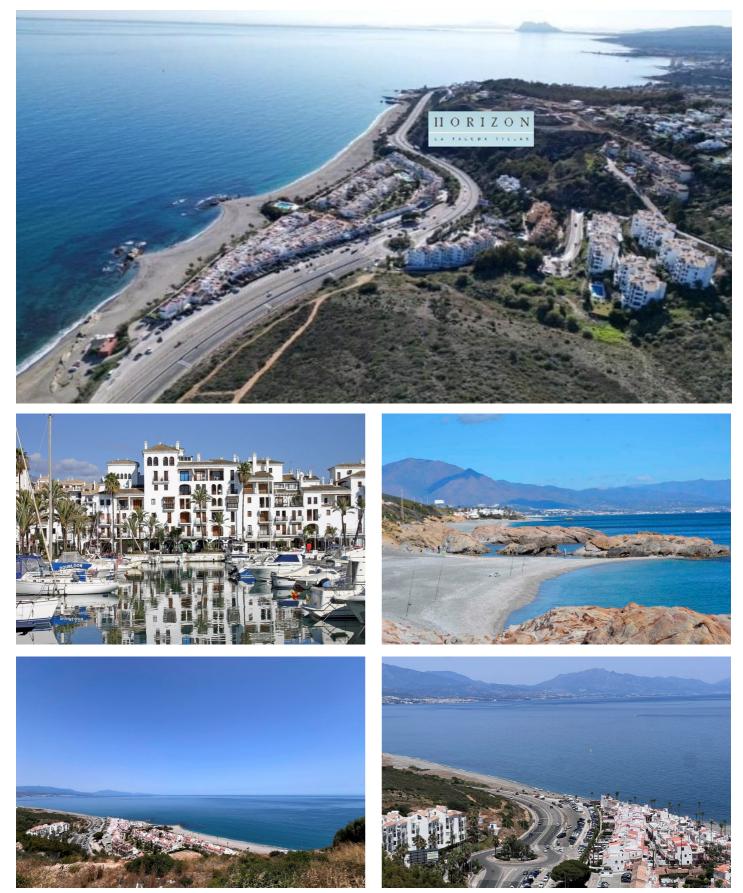

## Costa del Sol, Manilva

"LAST 4 UNITS OUT OF 27 ALREADY SOLD!

Choice of 4 urban plots in La Paloma to choose from with panoramic views of the Mediterranean Sea with a buildable area of a 25% above ground.

Magnificent opportunity to make your project of building a contemporary style villa a reality from 292 m2 built plus 166 m2 of terraces. Located in the western most part of the La Paloma and Punta Chullera areas in the municipality of Manilva, just 2 km from the Port of Sotogrande.

The plots can be acquired with a turnkey project designed especially for the plot with all the necessary licenses and guarantees to build the house of your dreams.

The panoramic views of the Mediterranean and the African coast will leave you breathless.

The land can be purchased with the project according to the images, or a new one can be created, the existing one can also be modified internally.

We invite you to visit this exclusive and exceptional location located in front of the best beaches on the south coast between two marinas."