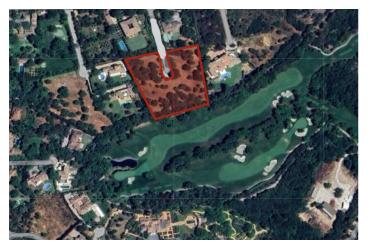

## Land for sale in Sotogrande Alto, Sotogrande

1,953,000 €

Reference: R4882615 Plot Size: 5,699m<sup>2</sup>

## Costa de la Luz, Sotogrande Alto

Discover the perfect opportunity for building an independent luxury villa on our exceptional residential plots! These plots offer great potential, allowing you to create a sanctuary tailored to your desires. Enjoy the privacy of a serene lifestyle, surrounded by the beauty of nature. You'll experience peace and quiet while still being just minutes away from essential amenities and a view of the Valderrama Golf court. The plots offer a very good value with a price of only 342.65€/m2. The KEY TERMS for BUILDING are the following: - Minimum plot size 2,000 m² - volume conditions: maximum occupancy = 33% - maximum height = 9 meters at the highest point of the ridge and 6.5 meters at the eaves - maximum number of floors = 2 - maximum buildable area = 0.33 m<sup>2</sup>/m<sup>2</sup> - separation from boundaries: 6 meters to the road and 3 meters to the boundary and separation from the golf course: 20 meters Here are the PURCHASE OPTIONS for the PLOTS: 1: The entire area: totaling 11.528 m<sup>2</sup>, with a built size of 3.804,24 m<sup>2</sup> = 3.950.069,20 € 2: Two neighbouring plots (see picture attached): - plot 53 (2.607 m<sup>2</sup>) and 54 (3.092 m<sup>2</sup>), totaling 5.699 m<sup>2</sup>, with a built size of 1.880,67 m<sup>2</sup> = 1.952.762,35 € - plot 55 (2.771 m<sup>2</sup>) and 56 (3.058 m<sup>2</sup>), totaling 5.829 m<sup>2</sup>, with a built size of 1.923,57 m<sup>2</sup> = 1.997.306,85 € CREATE YOUR DREAM VILLA WITH A TURNKEY SOLUTION For those in pursuit of an extraordinary experience, we are proud to present our turnkey villa solution, bringing your vision to life. Our skilled team will expertly manage every facet of the construction journey, guaranteeing exceptional quality and design at every step—from material selection to the precise execution of every detail. ADDITIONAL COST FOR TURNKEY VILLA PROJECT The cost for a turnkey villa project, inclusive of all soft costs such as architects, licenses, insurances, geotechnical studies, and more, currently averages around 4,000€ per square meter for exceptional villas from 300 square meters upwards. This cost reflects the high quality of materials, craftsmanship, and attention to detail that we strive to provide for our discerning clients. EMBRACE THE QUALITY OF LIVING IN SOTOGRANDE Due to the area's elevation, it has become a favorite for golf enthusiasts, with exceptional golf courses located here. Perhaps the most famous of the Sotogrande golf courses, Valderrama (just 3 km away from the plots) shot to international fame when the 32nd Ryder Cup was played there - leading to this part of the coast being temporarily renamed the Costa del Golf. Additionally Sotogrande is a home to one of the most important polo clubs in the world. Sotogrande Alto is also adjacent to the national natural park 'El Pinar del Rey,' a verdant and tranquil expanse that provides a peaceful retreat and adds to the area's calm atmosphere. This unique geographical feature not only highlights Sotogrande Alto's exclusivity and prestige but also increases its attractiveness as a luxurious and serene place to live. Amenities include the International School, stables, Hotel N.H. Almenara, and as mentioned before, the prestigious golf courses of Valderrama, Almenara, and La Reserva. The nearby beachside area around the Real Club de Golf de Sotogrande offers a vibrant marina with restaurants, cafés, shops, and easy beach access. Stunning beaches with cliffs that offer magnificent views of Africa and the Strait of Gibraltar. They are excellent for water sports and birdwatching. Notable beaches include El Cabrero and Cala Taraje, located outside of Torreguadiaro, as well as Sotogrande and Torrecarbonera (set in a pristine natural environment). FACTS 3,0 km car / bike drive to the Clubhouse of the Valderrama Golf Court 5,2 km to the private Sotogrande International School 6,2 km to supermarkets such as Mercadona, Lidl and the Overseas british supermarkt 6.9 km to the beautiful beach of Sotogrande 7,0 km to La Reserva Club Sotogrande 7,2 km to the well known Tracadero Sotogrande 9,8 km to the notable beach of El Cabrero and Cala Taraje, located outside of Torreguadiaro 10,1 km to the port of Sotogrande (Puerto Sotogrande/Puerto Depertivo) 22,9 km to Gibraltar International airport 111 km to the airport of Malaga If you're looking for a place with a great sense of community where you can stroll through the streets and that serves as a home for many families, the San Roque neighborhood is a good choice.