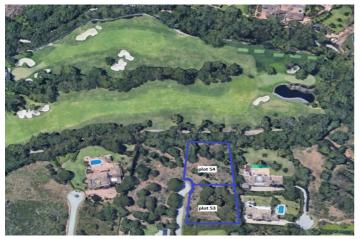

## Costa de la Luz, Sotogrande Alto

Discover the perfect opportunity for building an independent luxury villa on our exceptional residential plots! These plots offer great potential, allowing you to create a sanctuary tailored to your desires. Enjoy the privacy of a serene lifestyle, surrounded by the beauty of nature. You'll experience peace and quiet while still being just minutes away from essential amenities and a view of the Valderrama Golf court. The plots offer a very good value with a price of only 342.65€/m2. The KEY TERMS for BUILDING are the following: - Minimum plot size 2,000 m² - volume conditions: maximum occupancy = 33% - maximum height = 9 meters at the highest point of the ridge and 6.5 meters at the eaves - maximum number of floors = 2 - maximum buildable area = 0.33 m<sup>2</sup>/m<sup>2</sup> - separation from boundaries: 6 meters to the road and 3 meters to the boundary and separation from the golf course: 20 meters Here are the PURCHASE OPTIONS for the PLOTS: 1: The entire area: totaling 11.528 m<sup>2</sup>, with a built size of 3.804,24 m<sup>2</sup> = 3.950.069,20 € 2: Two neighbouring plots (see picture attached): - plot 53 (2.607 m<sup>2</sup>) and 54 (3.092 m<sup>2</sup>), totaling 5.699 m<sup>2</sup>, with a built size of 1.880,67 m<sup>2</sup> = 1.952.762,35 € - plot 55 (2.771 m<sup>2</sup>) and 56 (3.058 m<sup>2</sup>), totaling 5.829 m<sup>2</sup>, with a built size of 1.923,57 m<sup>2</sup> = 1.997.306,85 € CREATE YOUR DREAM VILLA WITH A TURNKEY SOLUTION For those in pursuit of an extraordinary experience, we are proud to present our turnkey villa solution, bringing your vision to life. Our skilled team will expertly manage every facet of the construction journey, guaranteeing exceptional quality and design at every step—from material selection to the precise execution of every detail. ADDITIONAL COST FOR TURNKEY VILLA PROJECT The cost for a turnkey villa project, inclusive of all soft costs such as architects, licenses, insurances, geotechnical studies, and more, currently averages around 4,000€ per square meter for exceptional villas from 300 square meters upwards. This cost reflects the high quality of materials, craftsmanship, and attention to detail that we strive to provide for our discerning clients. EMBRACE THE QUALITY OF LIVING IN SOTOGRANDE Due to the area's elevation, it has become a favorite for golf enthusiasts, with exceptional golf courses located here. Perhaps the most famous of the Sotogrande golf courses, Valderrama (just 3 km away from the plots) shot to international fame when the 32nd Ryder Cup was played there - leading to this part of the coast being temporarily renamed the Costa del Golf. Additionally Sotogrande is a home to one of the most important polo clubs in the world. Sotogrande Alto is also adjacent to the national natural park 'El Pinar del Rey,' a verdant and tranquil expanse that provides a peaceful retreat and adds to the area's calm atmosphere. This unique geographical feature not only highlights Sotogrande Alto's exclusivity and prestige but also increases its attractiveness as a luxurious and serene place to live. Amenities include the International School, stables, Hotel N.H. Almenara, and as mentioned before, the prestigious golf courses of Valderrama, Almenara, and La Reserva. The nearby beachside area around the Real Club de Golf de Sotogrande offers a vibrant marina with restaurants, cafés, shops, and easy beach access. Stunning beaches with cliffs that offer magnificent views of Africa and the Strait of Gibraltar. They are excellent for water sports and birdwatching. Notable beaches include El Cabrero and Cala Taraje, located outside of Torreguadiaro, as well as Sotogrande and Torrecarbonera (set in a pristine natural environment). FACTS 3,0 km car / bike drive to the Clubhouse of the Valderrama Golf Court 5,2 km to the private Sotogrande International School 6,2 km to supermarkets such as Mercadona, Lidl and the Overseas british supermarkt 6.9 km to the beautiful beach of Sotogrande 7,0 km to La Reserva Club Sotogrande 7,2 km to the well known Tracadero Sotogrande 9,8 km to the notable beach of El Cabrero and Cala Taraje, located outside of Torreguadiaro 10,1 km to the port of Sotogrande (Puerto Sotogrande/Puerto Depertivo) 22,9 km to Gibraltar International airport 111 km to the airport of Malaga If you're looking for a place with a great sense of community where you can stroll through the streets and that serves as a home for many families, the San Roque neighborhood is a good choice.