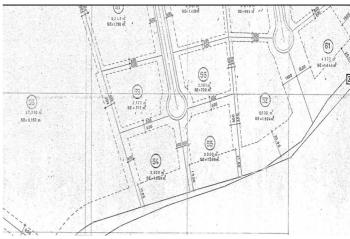

## Costa de la Luz, Sotogrande Alto

Discover the perfect opportunity for building an independent luxury villa on our exceptional residential plots! These plots offer great potential, allowing you to create a sanctuary tailored to your desires. Enjoy the privacy of a serene lifestyle, surrounded by the beauty of nature. You'll experience peace and quiet while still being just minutes away from essential amenities and a view of the Valderrama Golf court. The plots offer a very good value with a price of only 342.65€/m2. The KEY TERMS for BUILDING are the following: - Minimum plot size 2,000 m² - volume conditions: maximum occupancy = 33% - maximum height = 9 meters at the highest point of the ridge and 6.5 meters at the eaves - maximum number of floors = 2 - maximum buildable area = 0.33 m<sup>2</sup>/m<sup>2</sup> - separation from boundaries: 6 meters to the road and 3 meters to the boundary and separation from the golf course: 20 meters Here are the PURCHASE OPTIONS for the PLOTS: 1: The entire area: totaling 11.528 m<sup>2</sup>, with a built size of 3.804,24 m<sup>2</sup> = 3.950.069,20 € 2: Two neighbouring plots (see picture attached): - plot 53 (2.607 m<sup>2</sup>) and 54 (3.092 m<sup>2</sup>), totaling 5.699 m<sup>2</sup>, with a built size of 1.880,67 m<sup>2</sup> = 1.952.762,35 € - plot 55 (2.771 m<sup>2</sup>) and 56 (3.058 m<sup>2</sup>), totaling 5.829 m<sup>2</sup>, with a built size of 1.923,57 m<sup>2</sup> = 1.997.306,85 € CREATE YOUR DREAM VILLA WITH A TURNKEY SOLUTION For those in pursuit of an extraordinary experience, we are proud to present our turnkey villa solution, bringing your vision to life. Our skilled team will expertly manage every facet of the construction journey, guaranteeing exceptional quality and design at every step—from material selection to the precise execution of every detail. ADDITIONAL COST FOR TURNKEY VILLA PROJECT The cost for a turnkey villa project, inclusive of all soft costs such as architects, licenses, insurances, geotechnical studies, and more, currently averages around 4,000€ per square meter for exceptional villas from 300 square meters upwards. This cost reflects the high quality of materials, craftsmanship, and attention to detail that we strive to provide for our discerning clients. EMBRACE THE QUALITY OF LIVING IN SOTOGRANDE Due to the area's elevation, it has become a favorite for golf enthusiasts, with exceptional golf courses located here. Perhaps the most famous of the Sotogrande golf courses, Valderrama (just 3 km away from the plots) shot to international fame when the 32nd Ryder Cup was played there - leading to this part of the coast being temporarily renamed the Costa del Golf. Additionally Sotogrande is a home to one of the most important polo clubs in the world. Sotogrande Alto is also adjacent to the national natural park 'El Pinar del Rey,' a verdant and tranquil expanse that provides a peaceful retreat and adds to the area's calm atmosphere. This unique geographical feature not only highlights Sotogrande Alto's exclusivity and prestige but also increases its attractiveness as a luxurious and serene place to live. Amenities include the International School, stables, Hotel N.H. Almenara, and as mentioned before, the prestigious golf courses of Valderrama, Almenara, and La Reserva. The nearby beachside area around the Real Club de Golf de Sotogrande offers a vibrant marina with restaurants, cafés, shops, and easy beach access. Stunning beaches with cliffs that offer magnificent views of Africa and the Strait of Gibraltar. They are excellent for water sports and birdwatching. Notable beaches include El Cabrero and Cala Taraje, located outside of Torreguadiaro, as well as Sotogrande and Torrecarbonera (set in a pristine natural environment). FACTS 3,0 km car / bike drive to the Clubhouse of the Valderrama Golf Court 5,2 km to the private Sotogrande International School 6,2 km to supermarkets such as Mercadona, Lidl and the Overseas british supermarkt 6.9 km to the beautiful beach of Sotogrande 7,0 km to La Reserva Club Sotogrande 7,2 km to the well known Tracadero Sotogrande 9,8 km to the notable beach of El Cabrero and Cala Taraje, located outside of Torreguadiaro 10,1 km to the port of Sotogrande (Puerto Sotogrande/Puerto Depertivo) 22,9 km to Gibraltar International airport 111 km to the airport of Malaga If you're looking for a place with a great sense of community where you can stroll through the streets and that serves as a home for many families, the San Roque neighborhood is a good choice.