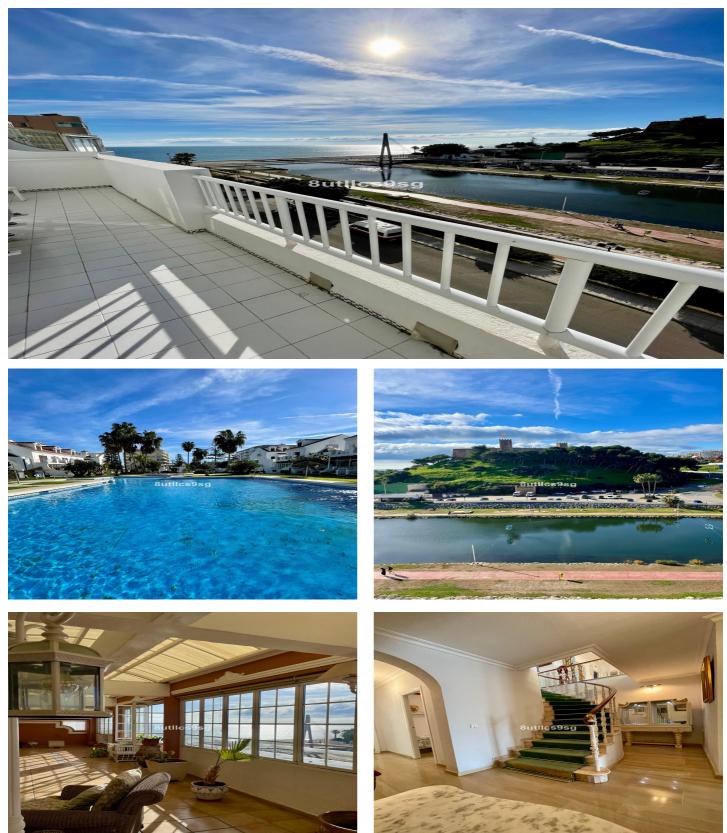

## Costa del Sol, Fuengirola

Located in Fuengirola, Málaga, this exclusive duplex penthouse offers a perfect combination of comfort and privileged location. Just steps away from the beach and with close access to shops and amenities, this property stands out for its stunning panoramic views and spacious design, ideal for those looking for a home in one of the most sought-after areas of the Costa del Sol. With a constructed area of 369m<sup>2</sup> and a terrace of 112m<sup>2</sup>, this duplex penthouse has four spacious bedrooms and three bathrooms, one of which is en suite. The interiors are designed to maximize functionality and comfort, with marble and stoneware floors providing an elegant and durable touch. The kitchen is fully equipped, while the living room opens onto a covered terrace with views of the sea and Sohail Castle. The property includes air conditioning, solar panels and a fabulous barbecue area, as well as a practical laundry room and fitted wardrobes. All in excellent condition, ensuring a high quality residential experience. In addition, the penthouse has a private garage, offering additional convenience and security. Situated in an urbanization with communal pool and gardens, this penthouse is strategically located. Its proximity to amenities and its location in a coastal area make this property an unbeatable option for those looking for an exclusive lifestyle on the Costa del Sol.

## Features:

Features Covered Terrace Ensuite Bathroom Marble Flooring Fitted Wardrobes Barbeque Views Sea Panoramic Pool Communal Utilities Solar water heating **Orientation** South West

Setting Beachside Close To Shops Garden Communal Energy Rating E Climate Control Air Conditioning