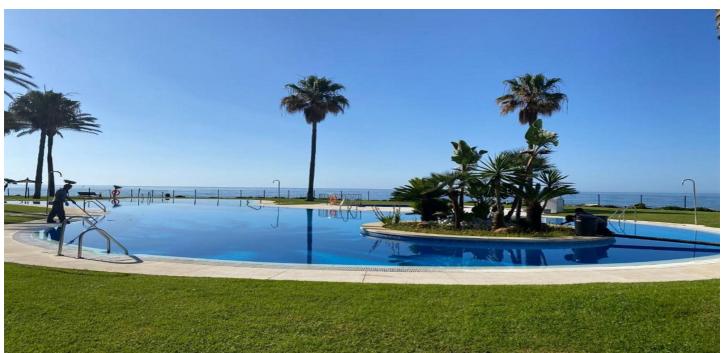

## Costa del Sol, Calahonda

Absolute stunning 3 bedroom - 2,5 bathroom frontline beach apartment with direct access to the beach in front of the community. Completely refurbished in 2024 with high quality materials. All the windows have electric shutters, separate aircon in every room and glazed terrace with views to the garden, pool and the sea. The community offers 2 large pools as well as a children's pool and a pool bar operating from Easter to end of summer.