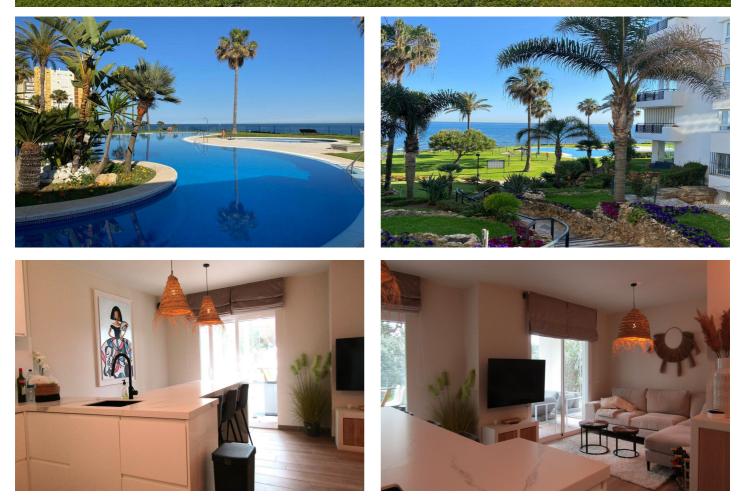

## Costa del Sol, Calahonda

Absolute stunning 3 bedroom - 2,5 bathroom frontline beach apartment with direct access to the beach in front of the community. Completely refurbished in 2024 with high quality materials. All the windows have electric shutters, separate aircon in every room and glazed terrace with views to the garden, pool and the sea. The community offers 2 large pools as well as a children's pool and a pool bar operating from Easter to end of summer.