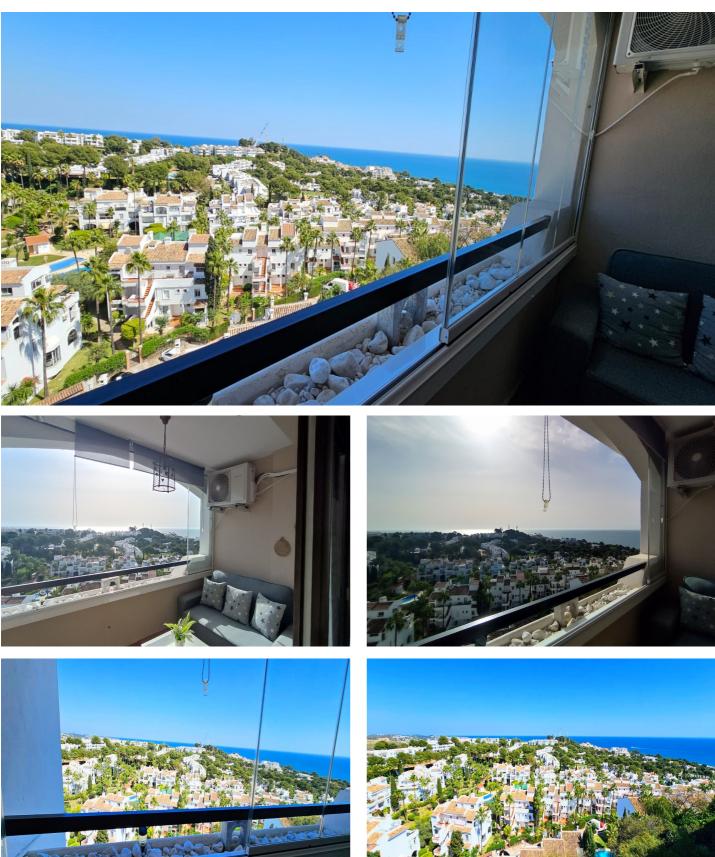

## Costa del Sol, Riviera del Sol

Spectacular views of the sea and the Miraflores area. Southeast facing, morning sun. Walking distance to the supermarket, leisure areas and bus stop. It is a 2nd floor, but you really only have to go up half a floor. The terrace is currently glazed, the apartment has air conditioning, kitchen and bathrooms renovated some time ago. In addition, the living room has a small fireplace that makes it even more cozy. Neighbor only on one side (the living room side), no one above.

Top Floor Apartment, Riviera del Sol, Costa del Sol. 2 Bedrooms, 2 Bathrooms, Built 87 m<sup>2</sup>, Terrace 6 m<sup>2</sup>.

Setting : Suburban, Close To Golf, Close To Sea, Close To Town, Urbanisation. Orientation : South East. Condition : Good. Pool : Communal. Climate Control : Air Conditioning, Hot A/C, Cold A/C. Views : Sea, Mountain, Panoramic. Features : Covered Terrace, Near Transport, Private Terrace, WiFi, Utility Room, Ensuite Bathroom, Marble Flooring, Double Glazing, Fiber Optic. Furniture : Partial Furnished. Kitchen : Partial Fitted. Garden : Communal. Security : Gated Complex. Parking : More Than One, Communal. Utilities : Electricity, Drinkable Water. Category : Bargain, Golf, Holiday Homes, Resale.