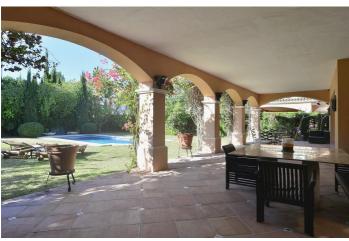

#### Main Floor

From the entrance you dive into a hallway that leads you to the living room.

The dining room is also in the area but in a separate space.

The terrace opens up to the lovely garden and pool.