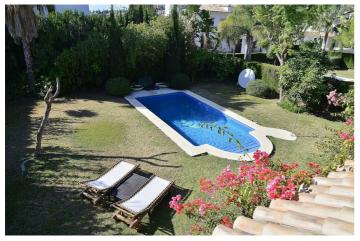

#### The property

The villa is built on 3 levels.

It has 4 bedrooms and 4 bathrooms, one lovely outdoor pool with nice gardens and terraces.

It has a garage where you can park 2 cars and extra 2 parkings in the courtyard.

#### Main Floor

From the entrance you dive into a hallway that leads you to the living room.

The dining room is also in the area but in a separate space.

The terrace opens up to the lovely garden and pool.