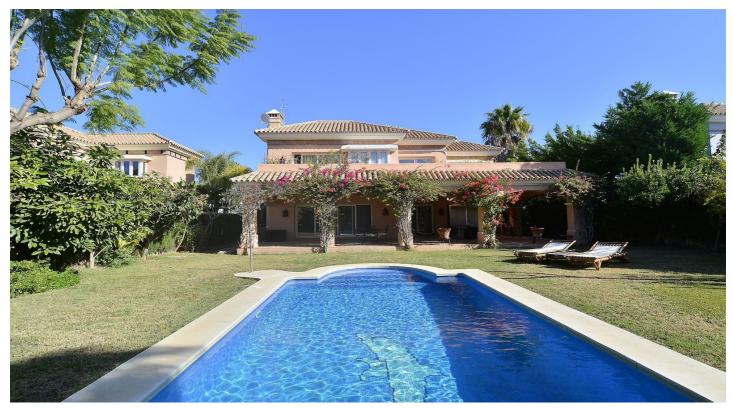

#### The property

The villa is built on 3 levels.

It has 4 bedrooms and 4 bathrooms, one lovely outdoor pool with nice gardens and terraces.

It has a garage where you can park 2 cars and extra 2 parkings in the courtyard.

#### Main Floor

From the entrance you dive into a hallway that leads you to the living room.

The dining room is also in the area but in a separate space.

The terrace opens up to the lovely garden and pool.