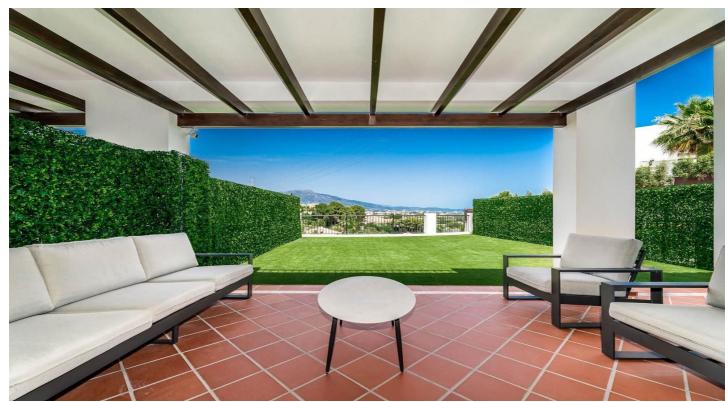

#### Costa del Sol, Benahavís

Situated in the exclusive Paraiso Pueblo, this stylish ground-floor apartment seamlessly blends modern design with comfort. Recently refurbished, the home features a sophisticated black-and-gold color palette, elegant marble floors, and warm wood accents that create a welcoming ambiance.

The spacious open-plan living and dining area flows directly onto a large terrace and private garden, perfect for relaxing or entertaining while taking in breathtaking sea and mountain views. Inside, the apartment boasts three generously sized bedrooms. The master bedroom includes an en-suite bathroom for added privacy and comfort, while the other two bedrooms open onto their own charming patios, providing extra outdoor space.