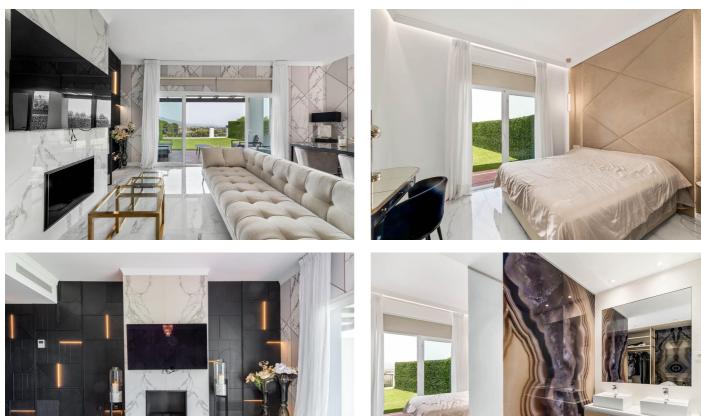

#### Costa del Sol, Benahavís

Situated in the exclusive Paraiso Pueblo, this stylish ground-floor apartment seamlessly blends modern design with comfort. Recently refurbished, the home features a sophisticated black-and-gold color palette, elegant marble floors, and warm wood accents that create a welcoming ambiance.

The spacious open-plan living and dining area flows directly onto a large terrace and private garden, perfect for relaxing or entertaining while taking in breathtaking sea and mountain views. Inside, the apartment boasts three generously sized bedrooms. The master bedroom includes an en-suite bathroom for added privacy and comfort, while the other two bedrooms open onto their own charming patios, providing extra outdoor space.

The kitchen is both functional and beautiful, complementing the home's modern aesthetic. Living in Paraiso Pueblo also offers access to exceptional amenities, including seven saltwater pools (one of which is heated for year-round enjoyment), a fully equipped gym, and a luxurious spa. For remote workers, a modern co-working space makes it easy to strike the perfect balance between work and relaxation. The community is set within landscaped gardens, offering a peaceful retreat.