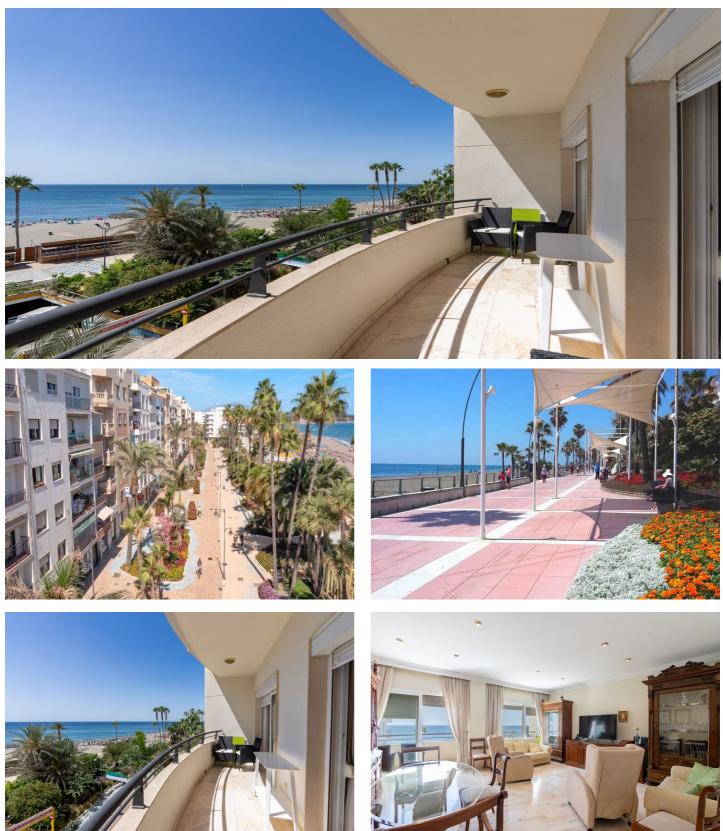

## Costa del Sol, Estepona

This apartment, located in the charming Old Town of Estepona and right on the Promenade, is close to all necessary amenities and services, including shops, restaurants, schools, and public transport. The property, with 160m<sup>2</sup> of built space, stands out for its stunning sea views and direct beach access, making it an ideal choice for those looking to enjoy the maritime environment. Upon entering the apartment, a comfortable foyer leads to a spacious and bright living room that opens onto an elongated 18m<sup>2</sup> terrace, perfect for relaxing outdoors while gazing at the horizon and the charming uninterrupted sea views. The marble flooring adds an elegant touch, while the glass doors allow for panoramic sea views right from the living room. The separate and fully equipped kitchen features a dining area and a functional layout that includes an adjoining laundry room. The property has three bedrooms, offering a comfortable and cozy space for the whole family. Two of the bedrooms have sea views, and the master bedroom includes an ensuite bathroom, providing privacy and comfort. The other two bedrooms share an additional bathroom, both equipped with quality finishes and porcelain floors. The third bedroom, however, is generously sized and includes a small additional storage room. The property is in very good condition, has air conditioning installed, and is ready to be inhabited, requiring only minor updates according to each buyer's preferences. Located on the third floor with an elevator, it stands out for its proximity to the beach and various recreational facilities, allowing full enjoyment of everything Estepona has to offer.