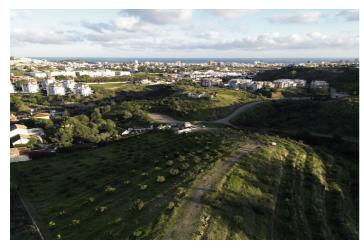

## Costa del Sol, Mijas Pueblo

Urban plot for sale in development area Coto-Sierrezuela, in Mijas. Surface area: 10.900 m² | Buildability: 1.900 m² (detached houses, according to urbanistic certificate). Urban plot for sale in development, ideal for investment or residential project in Mijas. Currently the plot is in agricultural exploitation, with 350 avocado trees and 50 mango trees in full production. Characteristics of the plot Automatic drip irrigation system installed throughout the plot to optimise the use of water with two water tanks and own well. Infrastructure available with sewage connection, warehouse with complete bathroom and energy supplied by solar panels. Possibility of building on land for development certified by the Mijas Town Hall which allows building up to 1.900 m² in single-family houses with the possibility of installing a prefabricated house immediately. Exclusive Advantage The land has an urban certificate from the Town Hall guaranteeing its potential for residential development or as a sustainable project. Located in a strategic area with excellent access to the main roads, very close to the dual carriageway and motorway. Just a few minutes from shopping and service areas, and with the advantage of being a short drive from the beautiful beaches of the Costa del Sol. Don't let this incredible opportunity pass you by! In compliance with the Decree of the Junta de Andalucía 2182005 of the 11th of October 2005, we inform the client that the notary fees, registration fees, ITP (Property Transfer Tax) are not included in the price. The consumer has the right to receive a copy of the corresponding abbreviated information document of the property ('DIA').