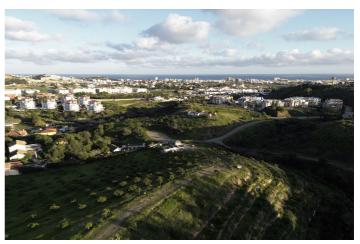

## Costa del Sol, Mijas Pueblo

Urban plot for sale in development area Coto-Sierrezuela, in Mijas. Surface area: 10.900 m² | Buildability: 1.900 m² (detached houses, according to urbanistic certificate). Urban plot for sale in development, ideal for investment or residential project in Mijas. Currently the plot is in agricultural exploitation, with 350 avocado trees and 50 mango trees in full production. Characteristics of the plot Automatic drip irrigation system installed throughout the plot to optimise the use of water with two water tanks and own well. Infrastructure available with sewage connection, warehouse with complete bathroom and energy supplied by solar panels. Possibility of building on land for development certified by the Mijas Town Hall which allows building up to 1.900 m² in single-family houses with the possibility of installing a prefabricated house immediately. Exclusive Advantage The land has an urban certificate from the Town Hall guaranteeing its potential for residential development or as a sustainable project. Located in a strategic area with excellent access to the main roads, very close to the dual carriageway and motorway. Just a few minutes from shopping and service areas, and with the advantage of being a short drive from the beautiful beaches of the Costa del Sol. Don't let this incredible opportunity pass you by! In compliance with the Decree of the Junta de Andalucía 2182005 of the 11th of October 2005, we inform the client that the notary fees, registration fees, ITP (Property Transfer Tax) are not included in the price. The consumer has the right to receive a copy of the corresponding abbreviated information document of the property ('DIA').