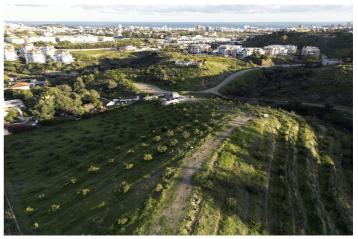

## Costa del Sol, Mijas Pueblo

Urban plot for sale in development area Coto-Sierrezuela, in Mijas. Surface area: 10.900 m² | Buildability: 1.900 m² (detached houses, according to urbanistic certificate). Urban plot for sale in development, ideal for investment or residential project in Mijas. Currently the plot is in agricultural exploitation, with 350 avocado trees and 50 mango trees in full production. Characteristics of the plot Automatic drip irrigation system installed throughout the plot to optimise the use of water with two water tanks and own well. Infrastructure available with sewage connection, warehouse with complete bathroom and energy supplied by solar panels. Possibility of building on land for development certified by the Mijas Town Hall which allows building up to 1.900 m² in single-family houses with the possibility of installing a prefabricated house immediately. Exclusive Advantage The land has an urban certificate from the Town Hall guaranteeing its potential for residential development or as a sustainable project. Located in a strategic area with excellent access to the main roads, very close to the dual carriageway and motorway. Just a few minutes from shopping and service areas, and with the advantage of being a short drive from the beautiful beaches of the Costa del Sol. Don't let this incredible opportunity pass you by! In compliance with the Decree of the Junta de Andalucía 2182005 of the 11th of October 2005, we inform the client that the notary fees, registration fees, ITP (Property Transfer Tax) are not included in the price. The consumer has the right to receive a copy of the corresponding abbreviated information document of the property ('DIA').