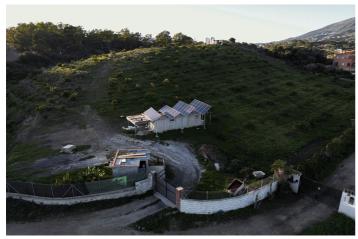

## Costa del Sol, Mijas Pueblo

Urban plot for sale in development area Coto-Sierrezuela, in Mijas. Surface area: 10.900 m² | Buildability: 1.900 m² (detached houses, according to urbanistic certificate). Urban plot for sale in development, ideal for investment or residential project in Mijas. Currently the plot is in agricultural exploitation, with 350 avocado trees and 50 mango trees in full production. Characteristics of the plot Automatic drip irrigation system installed throughout the plot to optimise the use of water with two water tanks and own well. Infrastructure available with sewage connection, warehouse with complete bathroom and energy supplied by solar panels. Possibility of building on land for development certified by the Mijas Town Hall which allows building up to 1.900 m² in single-family houses with the possibility of installing a prefabricated house immediately. Exclusive Advantage The land has an urban certificate from the Town Hall guaranteeing its potential for residential development or as a sustainable project. Located in a strategic area with excellent access to the main roads, very close to the dual carriageway and motorway. Just a few minutes from shopping and service areas, and with the advantage of being a short drive from the beautiful beaches of the Costa del Sol. Don't let this incredible opportunity pass you by! In compliance with the Decree of the Junta de Andalucía 2182005 of the 11th of October 2005, we inform the client that the notary fees, registration fees, ITP (Property Transfer Tax) are not included in the price. The consumer has the right to receive a copy of the corresponding abbreviated information document of the property ('DIA').