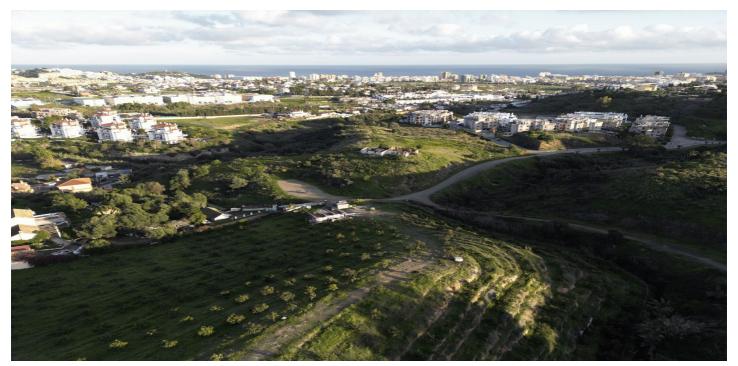

## Costa del Sol, Mijas Pueblo

Urban plot for sale in development area Coto-Sierrezuela, in Mijas. Surface area: 10.900 m² | Buildability: 1.900 m² (detached houses, according to urbanistic certificate). Urban plot for sale in development, ideal for investment or residential project in Mijas. Currently the plot is in agricultural exploitation, with 350 avocado trees and 50 mango trees in full production. Characteristics of the plot Automatic drip irrigation system installed throughout the plot to optimise the use of water with two water tanks and own well. Infrastructure available with sewage connection, warehouse with complete bathroom and energy supplied by solar panels. Possibility of building on land for development certified by the Mijas Town Hall which allows building up to 1.900 m² in single-family houses with the possibility of installing a prefabricated house immediately. Exclusive Advantage The land has an urban certificate from the Town Hall guaranteeing its potential for residential development or as a sustainable project. Located in a strategic area with excellent access to the main roads, very close to the dual carriageway and motorway. Just a few minutes from shopping and service areas, and with the advantage of being a short drive from the beautiful beaches of the Costa del Sol. Don't let this incredible opportunity pass you by! In compliance with the Decree of the Junta de Andalucía 2182005 of the 11th of October 2005, we inform the client that the notary fees, registration fees, ITP (Property Transfer Tax) are not included in the price. The consumer has the right to receive a copy of the corresponding abbreviated information document of the property ('DIA').