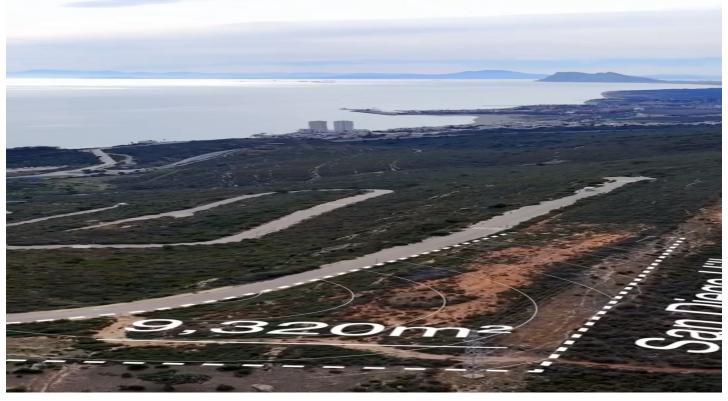

## Land for sale in Sotogrande, Sotogrande

2,835,000 €

Reference: R4934725 Plot Size: 9,146m<sup>2</sup> Build Size: 2,744m<sup>2</sup>

## Costa de la Luz, Sotogrande

This vast 9,146 m² plot offers an exceptional opportunity for developers to create a unique residential project. With a generous buildable area of 2,743.80 m², this land provides ample space to bring your vision to life. Whether you're planning multiple modern residences or a large luxury development, the potential is limitless.