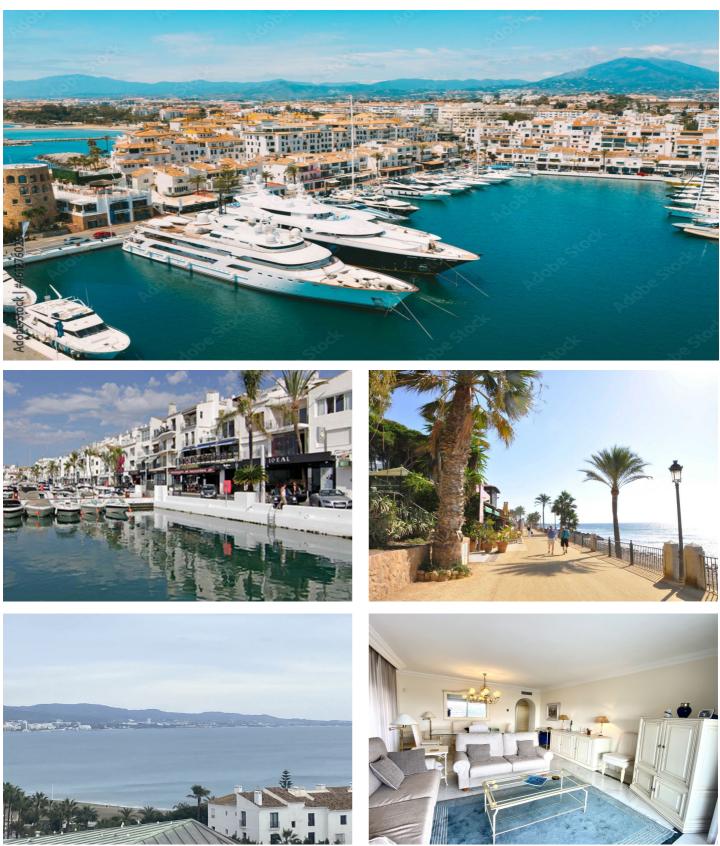

## Costa del Sol, Puerto Banús

Located within the heart of Puerto Banus, Marbella"s world famous and vibrant marina, this fabulous corner apartment offers everything you could possibly wish for. The immaculately kept property, positioned on the penultimate 7th floor, comprises of a large hallway with additional wardrobe space, spacious lounge/dining room with patio door access to the south and west facing terrace, from which stunning sea views along the Coast can be enjoyed, as well as overlooking the community's lovely swimming pool area and padel tennis court. The kitchen is modern and fully fitted and has a separate utility and laundry room. The master bedroom has ensuite bathroom and patio doors to the terrace. There are 2 further double bedrooms, one with additional private terrace and a family bathroom. The apartment is sold with all its quality furnishings and brand new airconditioning too!

In addition, the property has not one but two underground carparking spaces, located immediately next to the lift!

The complex is located just 100 metres from the luxury yacht filled port itself, therefore in a quiet location, yet just a minute's stroll to everything Puerto Banus offers from its designer boutiques, exquisite restaurants, lively bars and nightclubs to its breath-taking sandy beaches and beach bars. In addition to the fabulous swimming pool and sunbathing area, the community has a padel tennis court, large gymnasium, bicycle storage room and concierge service.