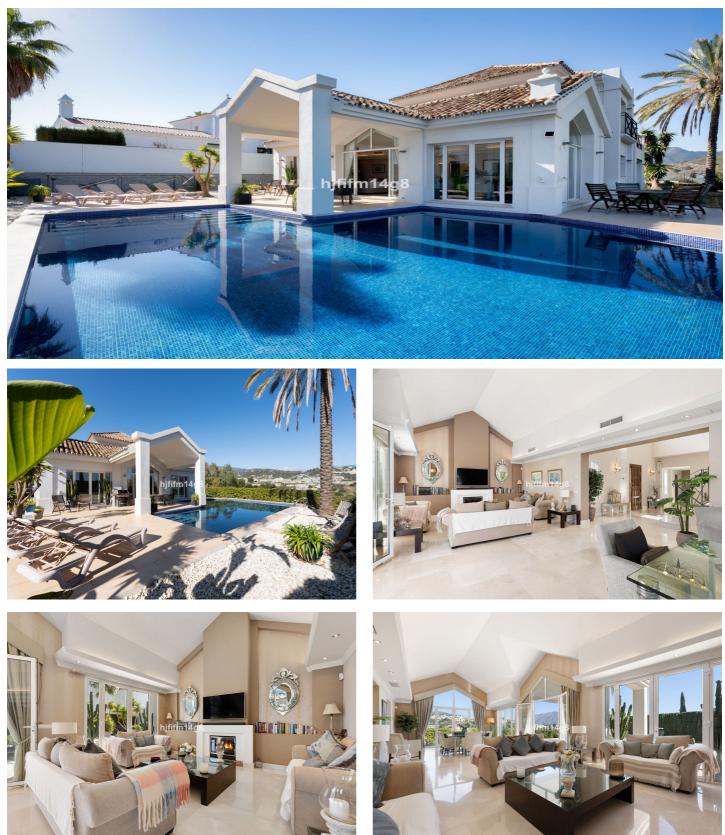

## Costa del Sol, Benahavís

If you are searching for a villa in the peaceful area of Puerto del Almendro, within a gated community and boasting breathtaking views, look no further,we have the perfect property for you. The villa's entrance features an exterior parking space, as well as a pedestrian path that leads you into the Mediterranean-style ambiance of the home. The expansive entrance hall seamlessly divides the ground floor into two distinct areas. To the right, you will find a spacious living-dining room featuring a cozy fireplace, which opens directly onto a charming outdoor porch and the inviting pool area and garden. Adjacent to this is the fully equipped kitchen, complemented by a convenient separate laundry room. To the left, the sleeping quarters offer two generously sized bedrooms, each with its own en-suite bathroom, as well as a guest powder room for added convenience. A grand staircase leads from the entrance hall to the upper floor, where you will discover the luxurious master bedroom, complete with an expansive en-suite bathroom that exudes sophistication and elegance. The master suite also features a private terrace, offering panoramic views of La Concha and the stunning natural landscape of Puerto del Almendro, the perfect setting to enjoy breathtaking sunrises and tranquil summer evenings. The second bedroom also enjoys remarkable views and its own en-suite bathroom, ensuring comfort and privacy for all residents. A perfect family home in a peaceful, well-connected area. Do not hesitate to schedule a visit today. We are confident you will fall in love with it.