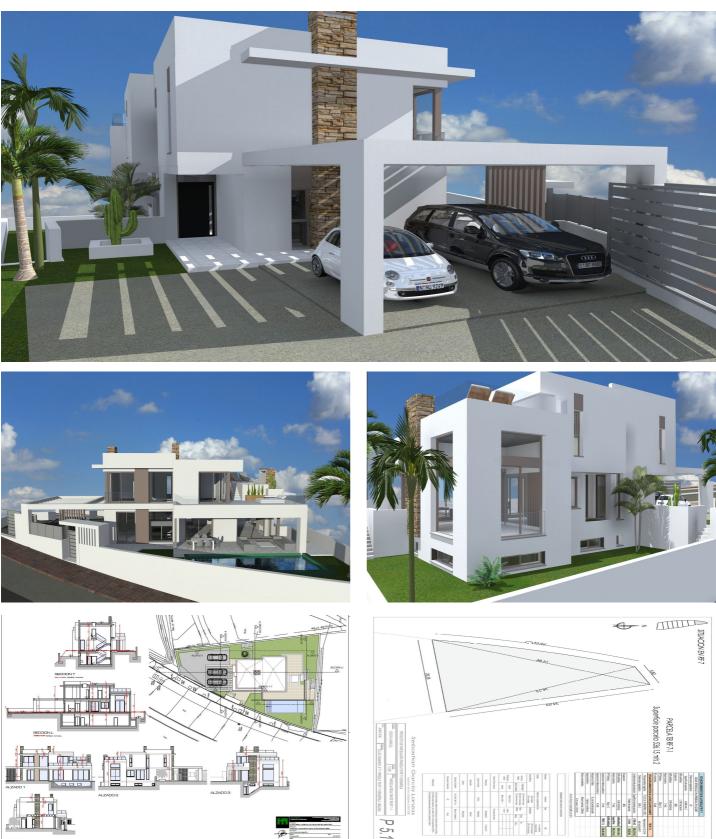

## Costa del Sol, Fuengirola

This exceptional 536m<sup>2</sup> residential plot is located within the prestigious Higueron Resort in Fuengirola, a highly soughtafter area known for its luxurious amenities, stunning views, and exclusive community atmosphere. This prime location offers an ideal setting for a modern villa, with 40% of the plot available for construction, allowing for a spacious and elegantly designed home with ample outdoor space. The plot is available with a building license, providing flexibility for buyers interested in customizing their own home for  $\notin$ 798,000. Alternatively, for those seeking a hassle-free option, the property is offered as a turn-key investment with a complete villa project priced at  $\notin$ 1,895,000. This turnkey option includes a beautifully designed villa with high-end finishes and a layout tailored to maximize both functionality and aesthetics, making it perfect for those looking to enjoy a luxurious Mediterranean lifestyle without the planning complexities. With its access to the Higueron Resort's world-class facilities, including a beach club, spa, gym, tennis courts, and exclusive dining, the property represents an excellent investment opportunity in one of the Costa del Sol's most desirable locations.

Condition New Construction

Garden Private Easy Maintenance Landscaped Category Investment Luxury Off Plan