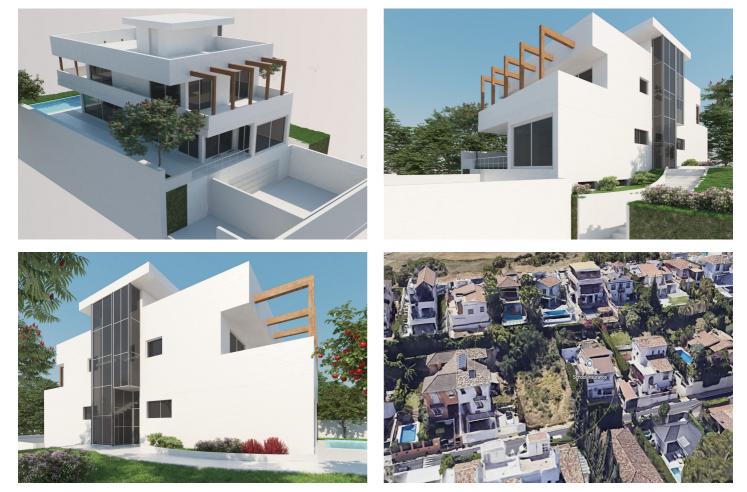

## Costa del Sol, Marbella

Discover a rare opportunity to create your dream property on this outstanding plot nestled in one of the most prestigious areas. Perfectly located, this plot offers an exceptional combination of tranquillity and convenience, making it a prime investment for those seeking a piece of paradise. With a generous buildable area and all the necessary licences in place, the possibilities are endless for crafting your ideal home or investment property. Its proximity to iconic landmarks and services ensures a lifestyle of ease and sophistication. Spanning an ample 416m<sup>2</sup>, this plot allows for the construction of a bespoke property up to 286m<sup>2</sup> in size. Situated in an enviable location, it offers unparalleled access to a wide array of amenities and leisure activities. Whether you envision a modern architectural masterpiece or a charming Mediterranean-style home, this site provides the perfect canvas for your imagination to flourish. The plot is set in a locale renowned for its accessibility to golf courses, providing a haven for golf enthusiasts. Additionally, it is within a short distance to pristine beaches and the bustling ambience of nearby shops, town centres, and gourmet restaurants. Families will appreciate being close to reputable schools, while those with a nautical inclination will find the proximity to a vibrant port exceedingly convenient. Positioned just five minutes from the renowned Puerto Banús, this plot combines idyllic surroundings with the vibrancy of cosmopolitan attractions. The seamless blend of natural serenity and modern convenience ensures it is not just a property location but a gateway to an enviable coastal lifestyle.