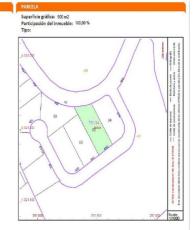

## 210,000 €

Reference: R4968007 Plot Size: 500m<sup>2</sup>

ATOS DESCRIPTIVOS DEL INMUEBLE ocalización: INVESPANIA (TR) 45(B) N2-2 Suelo PARCELA 45-2 1960 SAN DOCUME (CÁDUZ)

se: URBANO o principal: Suelo sin edif. perficie construida: