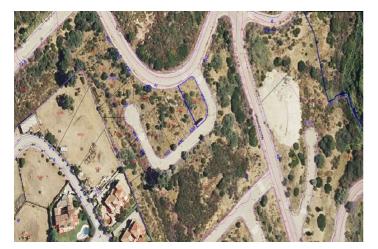

## 210,000 €

Reference: R4968007 Plot Size: 500m<sup>2</sup>

ATOS DESCRIPTIVOS DEL INMUEBLE ocalización: INVESPANIA (TR) 45(B) N2-2 Suelo PARCELA 45-2 1960 SAN DOCUME (CÁDUZ)

se: URBANO o principal: Suelo sin edif. perficie construida:

## Costa de la Luz, Sotogrande

Exclusive Plots for Sale in Invespania area Residential plots available, each 500m<sup>2</sup>, ideal for building independent villas of up to 150m<sup>2</sup>. Located just 15 minutes' walk from Cala Sardina beach and 5 minutes' drive from Sotogrande Marina, these plots offer breathtaking views and excellent investment potential. Key Features: Urban plots with residential zoning Ready for construction with fencing, geotechnical, and topographic studies completed Water, electricity, and sewer connections in place Quiet area with high revaluation potential A rare opportunity to build your dream home in a prime location. Contact us for more details! Where are these plots? They enjoy an ideal location, set in the tranquil area of Bahia Las Rocas in Manilva. Sotogrande Marina is at a short distance by car, where you will find restaurants, bars, and shops. Close by there are five world-class golf courses and luxurious polo fields. Estepona is only 20 minutes away, with Marbella and Puerto Banus just another ten additional minutes. These villas have been cleverly designed to fit into the beautiful natural surroundings, with modern finishing to provide stylish homes, ideal for families or just as an investment opportunity.