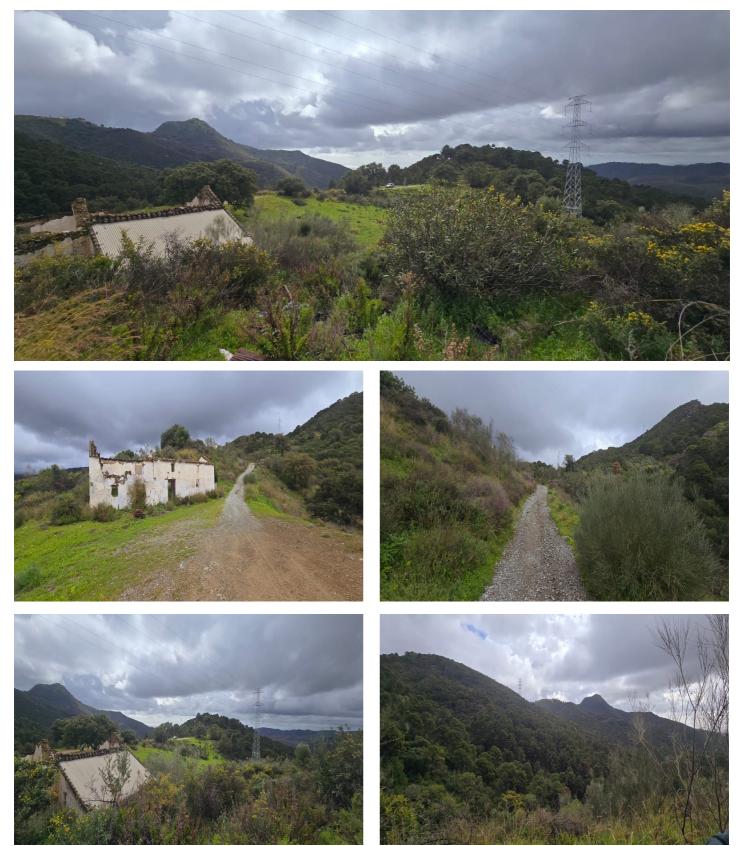

## Costa del Sol, Benahavís

Nestled in the serene mountains of Benahavís, this exceptional rustic finca offers a unique opportunity for those looking to bring their dream building project to life. Boasting spectacular panoramic views of both the sea and the surrounding mountains, this expansive plot provides the perfect setting for a private retreat in nature. With planning permission in place, this property is ideal for those seeking to create a bespoke home in a peaceful and tranquil environment, away from the hustle and bustle yet within easy reach of key amenities. Just a 15-minute drive from renowned golf courses and only 30 minutes from Guadalmina, this location offers the perfect blend of seclusion and accessibility. Whether you're envisioning a luxury countryside estate or a sustainable rural retreat, this prime piece of land presents an outstanding investment opportunity in one of the most sought-after areas of the Costa del Sol.