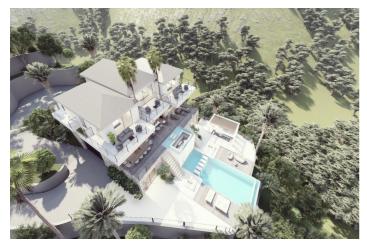

## Detached Villa for sale in Benahavís, Benahavís

5,750,000 €

Reference: R4980205 Bedrooms: 6 Bathrooms: 6 Plot Size: 3,250m<sup>2</sup> Build Size: 639m<sup>2</sup>

## Costa del Sol, Benahavís

This spectacular villa is located in the protected valley of Monte Mayor, nestled in the hills of the exclusive municipality of Benahavís. Surrounded by a landscape of incomparable natural beauty, the property offers a peaceful and private retreat, while being close to the renowned restaurants and culinary delights of the area. A unique place to live or invest, where nature and luxury blend seamlessly in an unmatched setting This villa enjoys a magnificent natural setting, surrounded by a spectacular mountain range, lush vegetation, and crystal-clear streams. Despite its tranquility and privacy, it is only a 15-minute drive from the coast and the vibrant tourist centers of Marbella and Puerto Banús. An ideal place for those seeking an exclusive retreat without sacrificing proximity to the best amenities and destinations on the Costa del Sol This stunning minimalist villa features sleek design with expansive windows, high-quality materials, and a serene atmosphere. It offers several en-suite bedrooms, a modern kitchen, a second kitchen, a multi-purpose room, private cinema, gym with sauna and Turkish bath. Located just minutes from the best beaches and amenities, this villa is the perfect blend of luxury, privacy, and comfort.