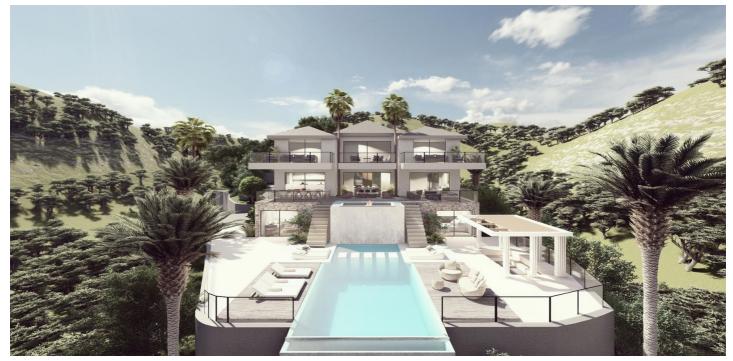

## Detached Villa for sale in Benahavís, Benahavís

5,750,000 €

Reference: R4980205 Bedrooms: 6 Bathrooms: 6 Plot Size: 3,250m<sup>2</sup> Build Size: 639m<sup>2</sup>

## Costa del Sol, Benahavís

This spectacular villa is located in the protected valley of Monte Mayor, nestled in the hills of the exclusive municipality of Benahavís. Surrounded by a landscape of incomparable natural beauty, the property offers a peaceful and private retreat, while being close to the renowned restaurants and culinary delights of the area. A unique place to live or invest, where nature and luxury blend seamlessly in an unmatched setting This villa enjoys a magnificent natural setting, surrounded by a spectacular mountain range, lush vegetation, and crystal-clear streams. Despite its tranquility and privacy, it is only a 15-minute drive from the coast and the vibrant tourist centers of Marbella and Puerto Banús. An ideal place for those seeking an exclusive retreat without sacrificing proximity to the best amenities and destinations on the Costa del Sol This stunning minimalist villa features sleek design with expansive windows, high-quality materials, and a serene atmosphere. It offers several en-suite bedrooms, a modern kitchen, a second kitchen, a multi-purpose room, private cinema, gym with sauna and Turkish bath. Located just minutes from the best beaches and amenities, this villa is the perfect blend of luxury, privacy, and comfort.